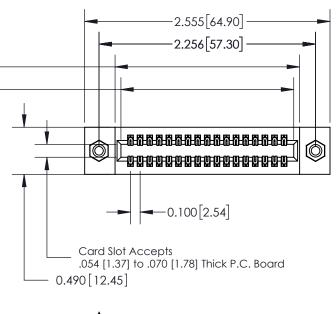

## **Contact Detail**

540-Wire Wrap .025 Sq.(0.64 Sq.) - Tail LG=.560(14.22) .100 [2.54] Contact Spacing x .300 [7.62] Row Spacing

0.600[15.24]

**See Accompanying Page for: Mounting Options** 

YOUR CONNECTION TO QUALITY & SERVICE