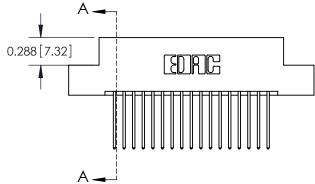

**SECTION A-A** 

THIS IS A C.A.D. GENERATED DRAWING
DO NOT MAKE MANUAL REVISIONS TO MASTER.

SSUE NUMBER

DRIGINAL

1

|  | 325 Card Edge Connector |                                                                                                                                                                                                 |          | ACAD REFERENCE NO. 325 ENG MASTER |         |           |  |
|--|-------------------------|-------------------------------------------------------------------------------------------------------------------------------------------------------------------------------------------------|----------|-----------------------------------|---------|-----------|--|
|  | Mounting Options        |                                                                                                                                                                                                 | DRAWN:   | J.LEE                             | DATE: O | CT. 06/09 |  |
|  |                         |                                                                                                                                                                                                 | CHECKED: |                                   | DATE:   |           |  |
|  | TORONTO, ONTARIO CANADA | THESE DRAWINGS AND SPECIFICATIONS ARE THE PROPERTY OF EDAC INC.,AND SHALL NOT BE REPRODUCED,OR COPIED OR USED AS THE BASIS FOR THE MANUFACTURE OR SALE OF APPARATUS WITHOUT WRITTEN PERMISSION. | SCALE:   | NTS                               | SHEET 2 | 2 OF 2    |  |
|  |                         |                                                                                                                                                                                                 | DRAWING  | NUMBER                            |         | ISSUE     |  |
|  |                         |                                                                                                                                                                                                 | 3        | 25 Assembly                       |         | 1         |  |