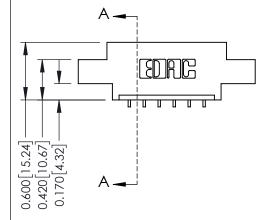

## **Mounting Option**

04-.156 (3.96) Dia. Mounting Holes

## **See Accompanying Pages for:**

- **Contact Bend Details**
- **Mounting Options**

| 337 / 387 Series Card Edge Connector |
|--------------------------------------|
| Part Number: 337-006-559-604         |