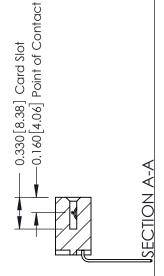

## **See Accompanying Pages for:**

- **Contact Bend Details**
- **Mounting Options**

| 337 / 387 Series Card Edge Connector |
|--------------------------------------|
| Part Number: 337-006-559-604         |