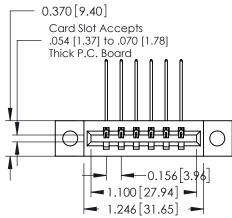

## **See Accompanying Pages for:**

- **Contact Bend Details**
- **Mounting Options**

| 337 / 387 Series Card Edge Connector |
|--------------------------------------|
| Part Number: 337-006-559-604         |