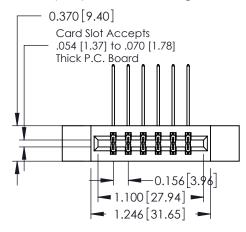

## **Mounting Option**

12-.128 (3.25) Dia. Side Mounting Holes

**Contact Detail** 

559-90 Degree Bend (Code 541 Contacts)

.156 [3.96] Contact Spacing x .200 [5.08] Row Spacing

THIS IS A C.A.D. GENERATED DRAWING DO NOT MAKE MANUAL REVISIONS TO MASTER.

ISSUE NUMBER

ORIGINAL

337 ENG MASTER

**See Accompanying Pages for:** 

- **Contact Bend Details**
- **Mounting Options**

337 / 387 Series Card Edge Connector Part Number: 337-012-559-812

**EDAC INC** TORONTO, ONTARIO CANADA