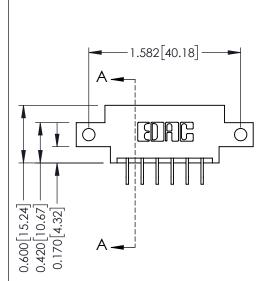

## **Mounting Option**

12-.128 (3.25) Dia. Side Mounting Holes

**Contact Detail** 

559-90 Degree Bend (Code 541 Contacts)

.156 [3.96] Contact Spacing x .200 [5.08] Row Spacing

THIS IS A C.A.D. GENERATED DRAWING DO NOT MAKE MANUAL REVISIONS TO MASTER.

ISSUE NUMBER

ORIGINAL

337 ENG MASTER

**See Accompanying Pages for:** 

- **Contact Bend Details**
- **Mounting Options**

337 / 387 Series Card Edge Connector Part Number: 337-012-559-812

**EDAC INC** TORONTO, ONTARIO CANADA