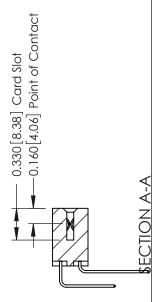

ACAD REFERENCE NO.

ISSUE NUMBER

ORIGINAL

1

| 337 / 387 Series Card Edge                                            | ACAD REFERENCE NO.                                                                                                                                                                              | 337 ENG        | G MASTER |               |
|-----------------------------------------------------------------------|-------------------------------------------------------------------------------------------------------------------------------------------------------------------------------------------------|----------------|----------|---------------|
| Contact Bend Detail                                                   |                                                                                                                                                                                                 | DRAWN: J.LEE   | DATE: OC | T. 06/09      |
|                                                                       |                                                                                                                                                                                                 | CHECKED:       | DATE:    |               |
| EDAC INC TORONTO, ONTARIO CANADA YOUR CONNECTION TO QUALITY & SERVICE | THESE DRAWINGS AND SPECIFICATIONS ARE THE PROPERTY OF EDAC INC.,AND SHALL NOT BE REPRODUCED,OR COPIED OR USED AS THE BASIS FOR THE MANUFACTURE OR SALE OF APPARATUS WITHOUT WRITTEN PERMISSION. | SCALE: NTS     | SHEET    | 2 <b>OF</b> 3 |
|                                                                       |                                                                                                                                                                                                 | DRAWING NUMBER |          | ISSUE         |
|                                                                       |                                                                                                                                                                                                 | 337 Assembly   |          | 1             |