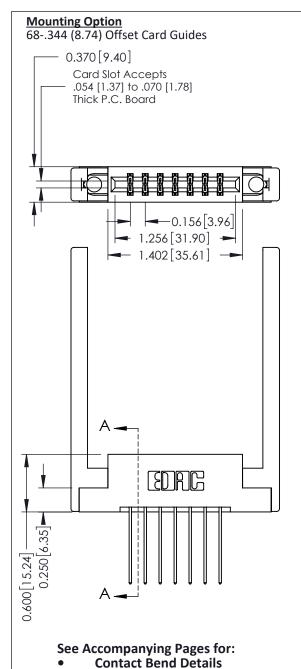

**Mounting Options** 

**Contact Detail** 

541-Wire Wrap .025 Sq.(0.64 Sq.) - Tail LG=.750(19.05) .156 [3.96] Contact Spacing x .200 [5.08] Row Spacing

THIS IS A C.A.D. GENERATED DRAWING DO NOT MAKE MANUAL REVISIONS TO MASTER.