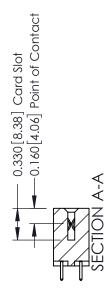

**Mounting Option** 

02-.128 (3.25) Dia. Mounting Holes

**Contact Detail** 

521-P.C. Tail .025 Sq.(0.64 Sq.) - Tail LG=.150(3.81) .156 [3.96] Contact Spacing x .200 [5.08] Row Spacing

THIS IS A C.A.D. GENERATED DRAWING DO NOT MAKE MANUAL REVISIONS TO MASTER.