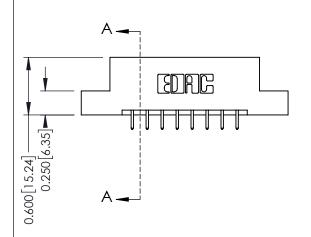

**Mounting Option** 

02-.128 (3.25) Dia. Mounting Holes

**Contact Detail** 

521-P.C. Tail .025 Sq.(0.64 Sq.) - Tail LG=.150(3.81) .156 [3.96] Contact Spacing x .200 [5.08] Row Spacing

THIS IS A C.A.D. GENERATED DRAWING DO NOT MAKE MANUAL REVISIONS TO MASTER.