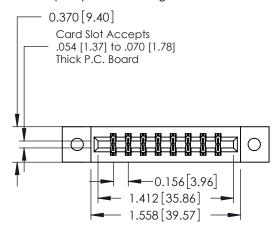

**Mounting Option** 

02-.128 (3.25) Dia. Mounting Holes

**Contact Detail** 

521-P.C. Tail .025 Sq.(0.64 Sq.) - Tail LG=.150(3.81) .156 [3.96] Contact Spacing x .200 [5.08] Row Spacing

THIS IS A C.A.D. GENERATED DRAWING DO NOT MAKE MANUAL REVISIONS TO MASTER.