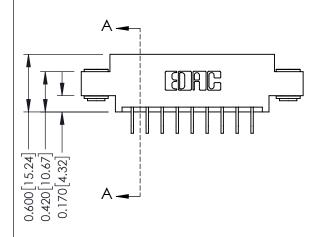

**Mounting Option** 

03-.116 (2.95) I.D. Floating Eyelets

**Contact Detail** 

559-90 Degree Bend (Code 541 Contacts) .156 [3.96] Contact Spacing x .200 [5.08] Row Spacing

DO NOT MAKE MANUAL REVISIONS TO MASTER.