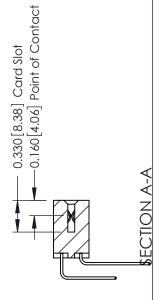

ISSUE NUMBER

ORIGINAL

1

| 337 / 387 Series Card Edge Connector<br>Contact Bend Detail           |                                                                                                                                                                                                 | ACAD REFERENCE NO. | 337 ENG MASTER   |               |
|-----------------------------------------------------------------------|-------------------------------------------------------------------------------------------------------------------------------------------------------------------------------------------------|--------------------|------------------|---------------|
|                                                                       |                                                                                                                                                                                                 | DRAWN: J.LEE       | DATE: OCT. 06/09 |               |
|                                                                       |                                                                                                                                                                                                 | CHECKED:           | DATE:            |               |
| EDAC INC TORONTO, ONTARIO CANADA YOUR CONNECTION TO QUALITY & SERVICE | THESE DRAWINGS AND SPECIFICATIONS ARE THE PROPERTY OF EDAC INC.,AND SHALL NOT BE REPRODUCED,OR COPIED OR USED AS THE BASIS FOR THE MANUFACTURE OR SALE OF APPARATUS WITHOUT WRITTEN PERMISSION. | SCALE: NTS         | SHEET            | 2 <b>OF</b> 3 |
|                                                                       |                                                                                                                                                                                                 | DRAWING NUMBER     |                  | ISSUE         |
|                                                                       |                                                                                                                                                                                                 | 337 Assembly       |                  | 1             |