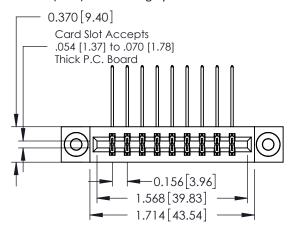

**Mounting Option** 

03-.116 (2.95) I.D. Floating Eyelets

**Contact Detail** 

559-90 Degree Bend (Code 541 Contacts) .156 [3.96] Contact Spacing x .200 [5.08] Row Spacing

DO NOT MAKE MANUAL REVISIONS TO MASTER.