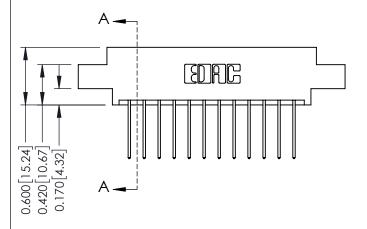

0.160 [4.06] Point of Contact Card Slot

0.330[8.38]

ISSUE NUMBER

ORIGINAL

1

| 337 / 387 Series Card Edge Connector<br>Contact Bend Detail                                                               |                                                                                                                              | ACAD REFERENCE NO. | 337 ENG MASTER   |               |
|---------------------------------------------------------------------------------------------------------------------------|------------------------------------------------------------------------------------------------------------------------------|--------------------|------------------|---------------|
|                                                                                                                           |                                                                                                                              | DRAWN: J.LEE       | DATE: OCT. 06/09 |               |
|                                                                                                                           |                                                                                                                              | CHECKED:           | DATE:            |               |
| TORONTO, ONTARIO SHALL NOT BE REPROPE CANADA ARE THE PROPERTY O SHALL NOT BE REPROP OR USED AS THE BASI MANUFACTURE OR SA | THESE DRAWINGS AND SPECIFICATIONS                                                                                            | SCALE: NTS         | SHEET            | 2 <b>OF</b> 3 |
|                                                                                                                           | SHALL NOT BE REPRODUCED, OR COPIED OR USED AS THE BASIS FOR THE MANUFACTURE OR SALE OF APPARATUS WITHOUT WRITTEN PERMISSION. | DRAWING NUMBER     |                  | ISSUE         |
|                                                                                                                           |                                                                                                                              | 337 Assembly       |                  | 1             |