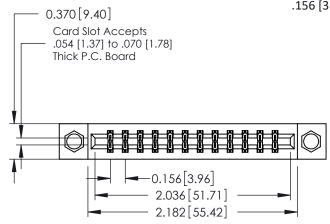

## **Mounting Option** 08-#4-40 Unified Threaded Inserts

**Contact Detail** 

540-Wire Wrap .025 Sq.(0.64 Sq.) - Tail LG=.560(14.22) .156 [3.96] Contact Spacing x .200 [5.08] Row Spacing

THIS IS A C.A.D. GENERATED DRAWING DO NOT MAKE MANUAL REVISIONS TO MASTER.

ISSUE NUMBER

ORIGINAL

1

**See Accompanying Pages for:** 

- **Contact Bend Details**
- **Mounting Options**

| 337 / 387 Series Card Edge Connector |
|--------------------------------------|
| Part Number: 337-024-540-808         |