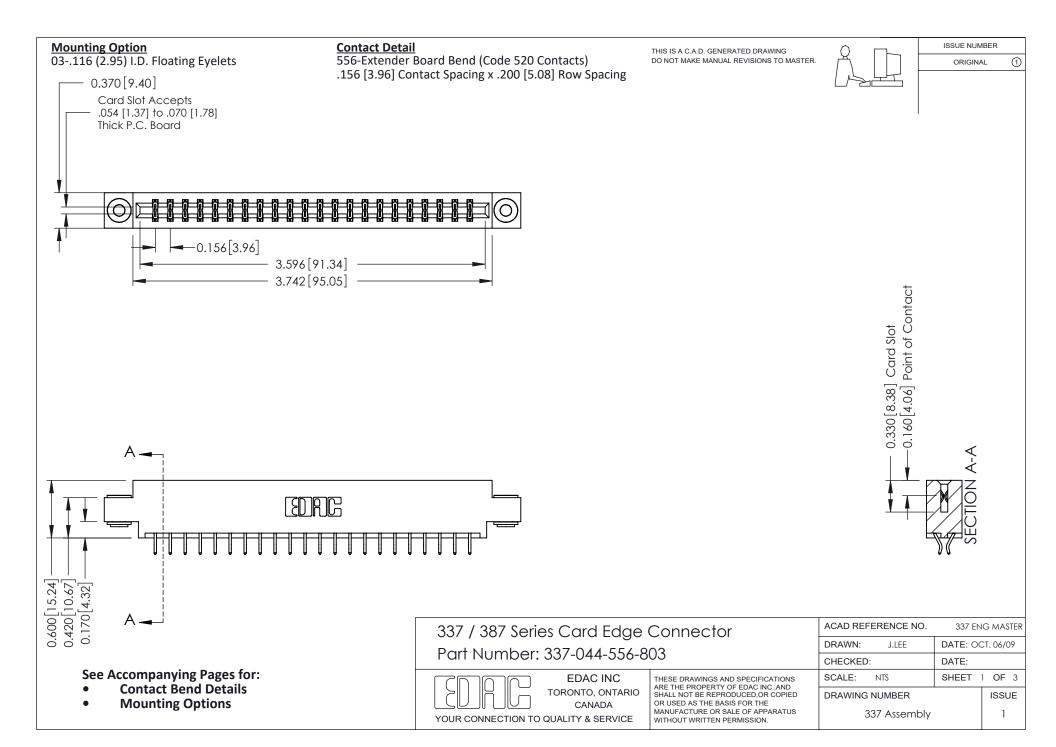

ISSUE NUMBER

ORIGINAL

1



| 337 / 387 Series Card Edge Connector<br>Contact Bend Detail           |                                                                                                                                                                                                  | ACAD REFERENCE NO. 337 E |                  | G MASTER      |
|-----------------------------------------------------------------------|--------------------------------------------------------------------------------------------------------------------------------------------------------------------------------------------------|--------------------------|------------------|---------------|
|                                                                       |