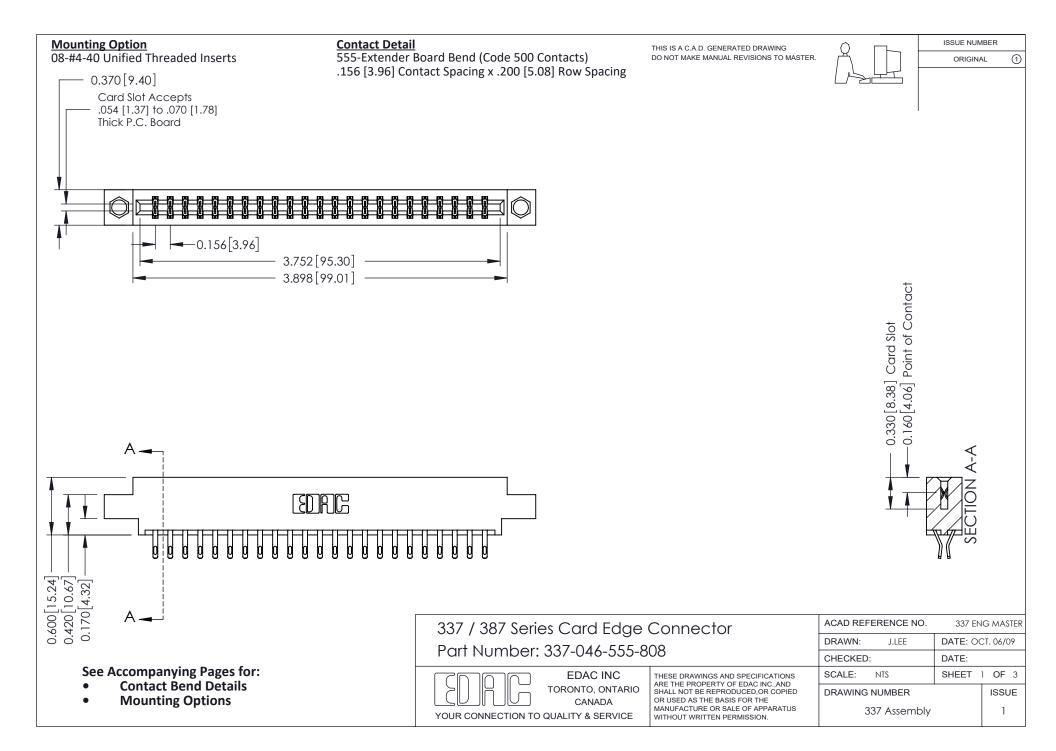

ISSUE NUMBER

ORIGINAL

1



| 337 / 387 Series Card Edge Connector<br>Contact Bend Detail           |                                                                                                                                                                                                  | ACAD REFERENCE NO. 337 E |                  | G MASTER      |
|-----------------------------------------------------------------------|--------------------------------------------------------------------------------------------------------------------------------------------------------------------------------------------------|--------------------------|------------------|---------------|
|                                                                       |