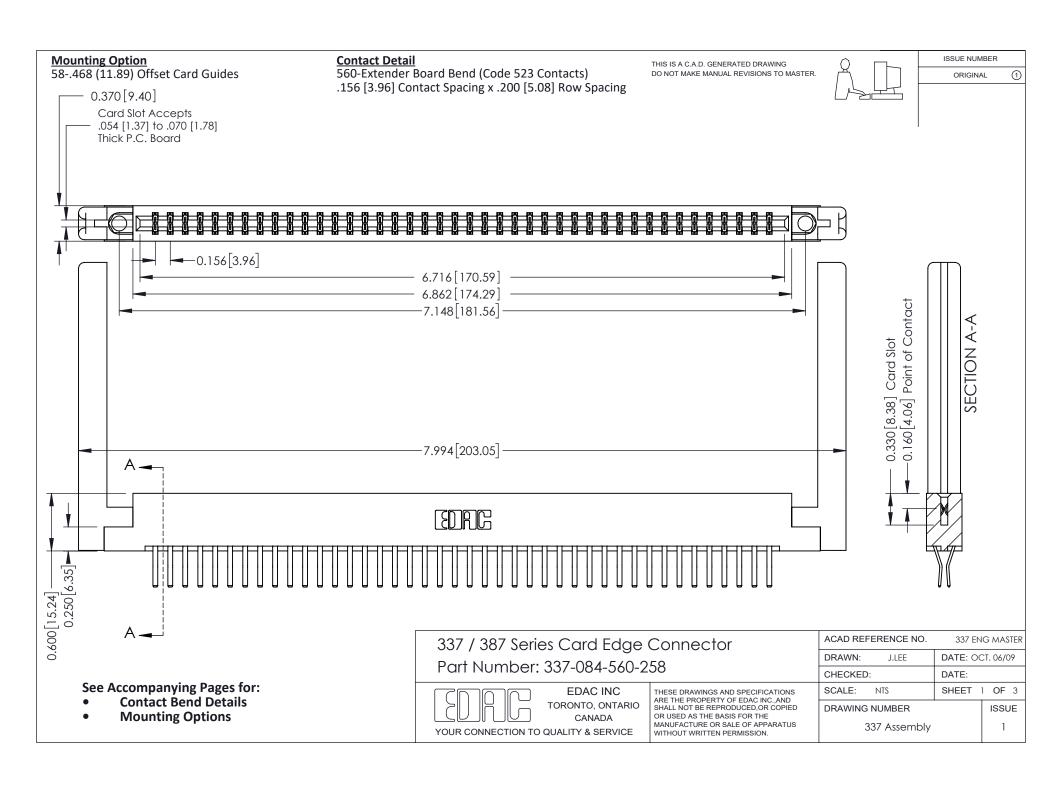

ISSUE NUMBER

ORIGINAL

1



| 337 / 387 Series Card Edge Connector<br>Contact Bend Detail           |                                                                                                                                                                                                  | ACAD REFERENCE NO. 337 E |                  | G MASTER      |
|-----------------------------------------------------------------------|--------------------------------------------------------------------------------------------------------------------------------------------------------------------------------------------------|--------------------------|------------------|---------------|
|                                                                       |