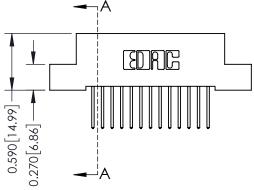

## 0.410[10.41] SECTION A-A

342 ENG MASTER

DATE: OCT. 06/09

342 / 392 Card Edge Connector Part Number: 342-013-523-102

YOUR CONNECTION TO QUALITY & SERVICE

SHEET 1 OF 3 342 Assembly

J.LEE

## **See Accompanying Pages for:**

- **Contact Bend Details**
- **Mounting Options**

THIS IS A C.A.D. GENERATED DRAWING DO NOT MAKE MANUAL REVISIONS TO MASTER. ISSUE NUMBER

ORIGINAL

1

| 342 / 392 Series Card Edge Connector<br>Contact Bend Detail |                                                                                                                                                                                                  | ACAD REFERENCE NO. 342 ENG MASTER |             |                  |        |
|-------------------------------------------------------------|--------------------------------------------------------------------------------------------------------------------------------------------------------------------------------------------------|-----------------------------------|-------------|------------------|--------|
|                                                             |                                                                                                                                                                                                  | DRAWN:                            | J.LEE       | DATE: OCT. 06/09 |        |
|                                                             |                                                                                                                                                                                                  | CHECKED:                          |             | DATE:            |        |
| TORONTO, ONTARIO                                            | THESE DRAWINGS AND SPECIFICATIONS ARE THE PROPERTY OF EDAC INC. AND SHALL NOT BE REPRODUCED, OR COPIED OR USED AS THE BASIS FOR THE MANUFACTURE OR SALE OF APPARATUS WITHOUT WRITTEN PERMISSION. | SCALE:                            | NTS         | SHEET :          | 2 OF 3 |
|                                                             |                                                                                                                                                                                                  | DRAWING                           | NUMBER      |                  | ISSUE  |
| YOUR CONNECTION TO QUALITY & SERVICE                        |                                                                                                                                                                                                  | 3                                 | 42 Assembly |                  | 1      |