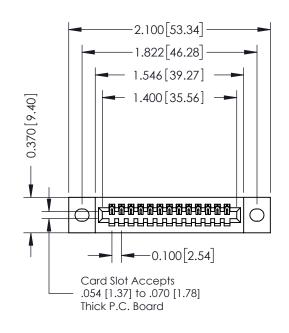

## 0.410[10.41] SECTION A-A

342 ENG MASTER

DATE: OCT. 06/09

342 / 392 Card Edge Connector Part Number: 342-013-523-102

YOUR CONNECTION TO QUALITY & SERVICE

SHEET 1 OF 3 342 Assembly

J.LEE

## **See Accompanying Pages for:**

- **Contact Bend Details**
- **Mounting Options**

THIS IS A C.A.D. GENERATED DRAWING DO NOT MAKE MANUAL REVISIONS TO MASTER. ISSUE NUMBER

ORIGINAL

1

| 342 / 392 Series Card Edge Connector<br>Contact Bend Detail |                                                                                                                                                                                                  | ACAD REFERENCE NO. 342 ENG MASTER |             |                  |        |
|-------------------------------------------------------------|--------------------------------------------------------------------------------------------------------------------------------------------------------------------------------------------------|-----------------------------------|-------------|------------------|--------|
|                                                             |                                                                                                                                                                                                  | DRAWN:                            | J.LEE       | DATE: OCT. 06/09 |        |
|                                                             |                                                                                                                                                                                                  | CHECKED:                          |             | DATE:            |        |
| TORONTO, ONTARIO                                            | THESE DRAWINGS AND SPECIFICATIONS ARE THE PROPERTY OF EDAC INC. AND SHALL NOT BE REPRODUCED, OR COPIED OR USED AS THE BASIS FOR THE MANUFACTURE OR SALE OF APPARATUS WITHOUT WRITTEN PERMISSION. | SCALE:                            | NTS         | SHEET :          | 2 OF 3 |
|                                                             |                                                                                                                                                                                                  | DRAWING                           | NUMBER      |                  | ISSUE  |
| YOUR CONNECTION TO QUALITY & SERVICE                        |                                                                                                                                                                                                  | 3                                 | 42 Assembly |                  | 1      |