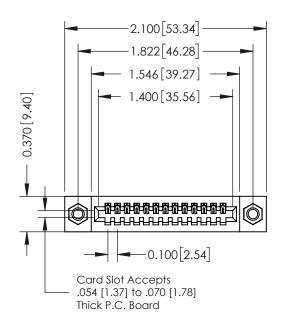

**Mounting Option** 

07-M3-0.5 Metric Threaded Inserts

**Contact Detail** 

524-P.C. Tail .018 Sq.(0.46 Sq.) - Tail LG=.185(4.70) .100 [2.54] Contact Spacing x .200 [5.08] Row Spacing

342 / 392 Card Edge Connector Part Number: 342-013-524-107

YOUR CONNECTION TO QUALITY & SERVICE

SHEET 1 OF 3 342 Assembly

J.LEE

342 ENG MASTER

DATE: OCT. 06/09