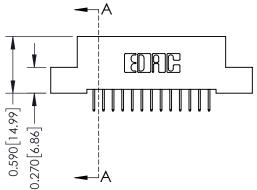

YOUR CONNECTION TO QUALITY & SERVICE

SHEET 1 OF 3 342 Assembly

J.LEE

342 ENG MASTER

DATE: OCT. 06/09