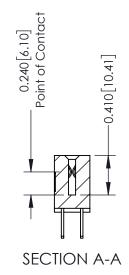

## **Contact Detail**

500-Wire Hole .050x.025(1.27x0.64) - Tail LG=.270(6.86) .100 [2.54] Contact Spacing x .200 [5.08] Row Spacing

THIS IS A C.A.D. GENERATED DRAWING

ISSUE NUMBER

ORIGINAL

| 342 / 392 Card Edge Connector<br>Part Number: 342-014-500-204 |                                                                                                        | ACAD REFERENCE NO. 342 ENG MASTER |             |         |           |  |
|---------------------------------------------------------------|--------------------------------------------------------------------------------------------------------|-----------------------------------|-------------|---------|-----------|--|
|                                                               |                                                                                                        | DRAWN:                            | J.LEE       | DATE: O | CT. 06/09 |  |
|                                                               |                                                                                                        | CHECKED:                          |             | DATE:   |           |  |
| EDAC INC                                                      | THESE DRAWINGS AND SPECIFICATIONS                                                                      | SCALE:                            | NTS         | SHEET   | 1 OF 3    |  |
| TORONTO, ONTARIO                                              | ARE THE PROPERTY OF EDAC INC.,AND<br>SHALL NOT BE REPRODUCED,OR COPIED<br>OR USED AS THE BASIS FOR THE | DRAWING                           | NUMBER      |         | ISSUE     |  |
| YOUR CONNECTION TO QUALITY & SERVICE                          | MANUFACTURE OR SALE OF APPARATUS                                                                       | 3                                 | 42 Assembly |         | 1         |  |