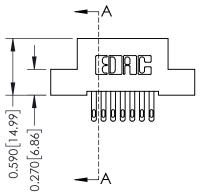

## **Contact Detail**

500-Wire Hole .050x.025(1.27x0.64) - Tail LG=.270(6.86) .100 [2.54] Contact Spacing x .200 [5.08] Row Spacing

THIS IS A C.A.D. GENERATED DRAWING

ISSUE NUMBER

ORIGINAL

| 342 / 392 Card Edge Connector<br>Part Number: 342-014-500-204 |                                                                                                        | ACAD REFERENCE NO. 342 ENG MASTER |             |         |           |  |
|---------------------------------------------------------------|--------------------------------------------------------------------------------------------------------|-----------------------------------|-------------|---------|-----------|--|
|                                                               |                                                                                                        | DRAWN:                            | J.LEE       | DATE: O | CT. 06/09 |  |
|                                                               |                                                                                                        | CHECKED:                          |             | DATE:   |           |  |
| EDAC INC                                                      | THESE DRAWINGS AND SPECIFICATIONS                                                                      | SCALE:                            | NTS         | SHEET   | 1 OF 3    |  |
| TORONTO, ONTARIO                                              | ARE THE PROPERTY OF EDAC INC.,AND<br>SHALL NOT BE REPRODUCED,OR COPIED<br>OR USED AS THE BASIS FOR THE | DRAWING                           | NUMBER      |         | ISSUE     |  |
| YOUR CONNECTION TO QUALITY & SERVICE                          | MANUFACTURE OR SALE OF APPARATUS                                                                       | 3                                 | 42 Assembly |         | 1         |  |