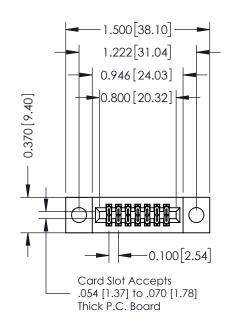

## **Contact Detail**

500-Wire Hole .050x.025(1.27x0.64) - Tail LG=.270(6.86) .100 [2.54] Contact Spacing x .200 [5.08] Row Spacing

THIS IS A C.A.D. GENERATED DRAWING

ISSUE NUMBER

ORIGINAL

| 342 / 392 Card Edge Connector<br>Part Number: 342-014-500-204 |                                                                                                        | ACAD REFERENCE NO. 342 ENG MASTER |             |         |           |  |
|---------------------------------------------------------------|--------------------------------------------------------------------------------------------------------|-----------------------------------|-------------|---------|-----------|--|
|                                                               |                                                                                                        | DRAWN:                            | J.LEE       | DATE: O | CT. 06/09 |  |
|                                                               |                                                                                                        | CHECKED:                          |             | DATE:   |           |  |
| EDAC INC                                                      | THESE DRAWINGS AND SPECIFICATIONS                                                                      | SCALE:                            | NTS         | SHEET   | 1 OF 3    |  |
| TORONTO, ONTARIO                                              | ARE THE PROPERTY OF EDAC INC.,AND<br>SHALL NOT BE REPRODUCED,OR COPIED<br>OR USED AS THE BASIS FOR THE | DRAWING                           | NUMBER      |         | ISSUE     |  |
| YOUR CONNECTION TO QUALITY & SERVICE                          | MANUFACTURE OR SALE OF APPARATUS                                                                       | 3                                 | 42 Assembly |         | 1         |  |