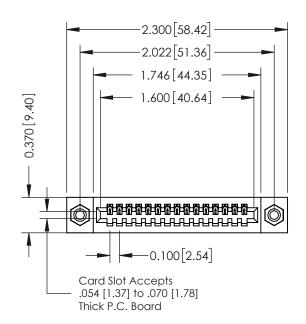

## **Mounting Option**

08-#4-40 Unified Threaded Inserts

## **Contact Detail**

523-P.C. Tail .025 Sq.(0.64 Sq.) - Tail LG=.400(10.16) .100 [2.54] Contact Spacing x .200 [5.08] Row Spacing

## 342 / 392 Card Edge Connector Part Number: 342-015-523-108

YOUR CONNECTION TO QUALITY & SERVICE

|   | ACAD REFERENCE NO | 342 ENG MASTER   |  |  |
|---|-------------------|------------------|--|--|
|   | DRAWN: J.LEE      | DATE: OCT. 06/09 |  |  |
|   | CHECKED:          | DATE:            |  |  |
|   | SCALE: NTS        | SHEET 1 OF 3     |  |  |
| 0 | DRAWING NUMBER    | ISSUE            |  |  |
|   | 342 Assembly      | 1                |  |  |