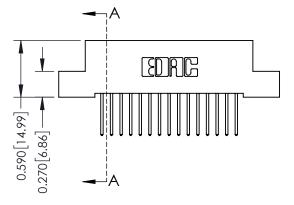

**Contact Bend Details Mounting Options** 

**See Accompanying Pages for:** 

0.410[10.41]

SECTION A-A

THIS IS A C.A.D. GENERATED DRAWING DO NOT MAKE MANUAL REVISIONS TO MASTER. ISSUE NUMBER

ORIGINAL

1

| 342 / 392 Series Card Edge           | ACAD REFERENCE NO. 342 ENG MASTER                             |          |             |                  |        |
|--------------------------------------|---------------------------------------------------------------|----------|-------------|------------------|--------|
| Contact Bend Detail                  |                                                               |          | J.LEE       | DATE: OCT. 06/09 |        |
| Contact dend detail                  |                                                               | CHECKED: |             | DATE:            |        |
| EDAC INC                             | OR USED AS THE BASIS FOR THE MANUFACTURE OR SALE OF APPARATUS | SCALE:   | NTS         | SHEET :          | 2 OF 3 |
| TORONTO, ONTARIO                     |                                                               | DRAWING  | NUMBER      |                  | ISSUE  |
| YOUR CONNECTION TO QUALITY & SERVICE |                                                               | 3        | 42 Assembly |                  | 1      |