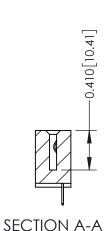

## 342 / 392 Card Edge Connector Part Number: 342-020-524-112

YOUR CONNECTION TO QUALITY & SERVICE

|   | DRAWN: J.LEE   | DATE: O | CT. 06/09 |
|---|----------------|---------|-----------|
|   | CHECKED:       | DATE:   |           |
|   | SCALE: NTS     | SHEET   | 1 OF 3    |
| D | DRAWING NUMBER |         | ISSUE     |
|   | 342 Assembly   |         | 1         |