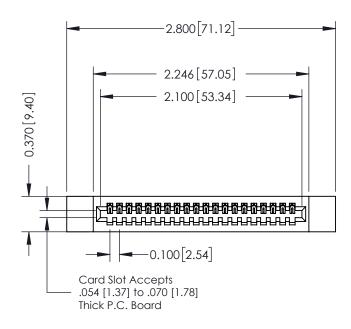

## 342 / 392 Card Edge Connector Part Number: 342-020-524-112

YOUR CONNECTION TO QUALITY & SERVICE

|   | DRAWN: J.LEE   | DATE: O | CT. 06/09 |
|---|----------------|---------|-----------|
|   | CHECKED:       | DATE:   |           |
|   | SCALE: NTS     | SHEET   | 1 OF 3    |
| D | DRAWING NUMBER |         | ISSUE     |
|   | 342 Assembly   |         | 1         |