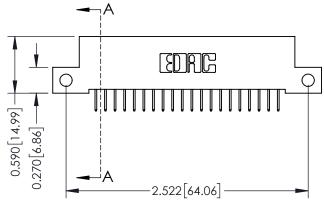

## 342 / 392 Card Edge Connector Part Number: 342-020-524-112

YOUR CONNECTION TO QUALITY & SERVICE

|   | DRAWN: J.LEE   | DATE: O | CT. 06/09 |
|---|----------------|---------|-----------|
|   | CHECKED:       | DATE:   |           |
|   | SCALE: NTS     | SHEET   | 1 OF 3    |
| D | DRAWING NUMBER |         | ISSUE     |
|   | 342 Assembly   |         | 1         |