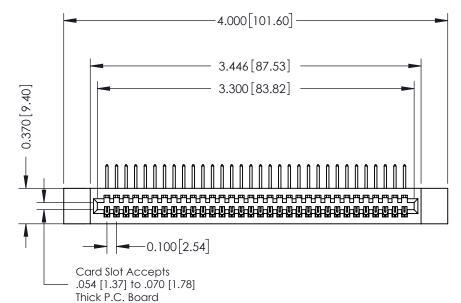

## **See Accompanying Pages for:**

- **Contact Bend Details**
- **Mounting Options**

342 / 392 Card Edge Connector Part Number: 342-032-558-112

YOUR CONNECTION TO QUALITY & SERVICE

342 ENG MASTER J.LEE DATE: OCT. 06/09 SHEET 1 OF 3

342 Assembly

THIS IS A C.A.D. GENERATED DRAWING DO NOT MAKE MANUAL REVISIONS TO MASTER. ISSUE NUMBER

ORIGINAL

1

| 342 / 392 Series Card Edge Connector<br>Contact Bend Detail |                                                                                                                                                                                                  | ACAD REFERENCE NO. 342 ENG MASTER |             |                  |        |
|-------------------------------------------------------------|--------------------------------------------------------------------------------------------------------------------------------------------------------------------------------------------------|-----------------------------------|-------------|------------------|--------|
|                                                             |                                                                                                                                                                                                  | DRAWN:                            | J.LEE       | DATE: OCT. 06/09 |        |
|                                                             |                                                                                                                                                                                                  | CHECKED:                          |             | DATE:            |        |
| TORONTO, ONTARIO                                            | THESE DRAWINGS AND SPECIFICATIONS ARE THE PROPERTY OF EDAC INC. AND SHALL NOT BE REPRODUCED, OR COPIED OR USED AS THE BASIS FOR THE MANUFACTURE OR SALE OF APPARATUS WITHOUT WRITTEN PERMISSION. | SCALE:                            | NTS         | SHEET :          | 2 OF 3 |
|                                                             |                                                                                                                                                                                                  | DRAWING                           | NUMBER      |                  | ISSUE  |
| YOUR CONNECTION TO QUALITY & SERVICE                        |                                                                                                                                                                                                  | 3                                 | 42 Assembly |                  | 1      |