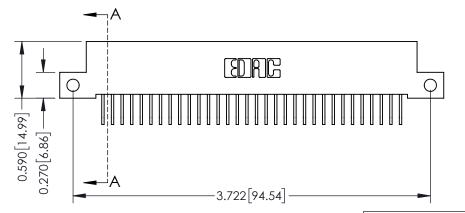

342 Assembly

THIS IS A C.A.D. GENERATED DRAWING DO NOT MAKE MANUAL REVISIONS TO MASTER. ISSUE NUMBER

ORIGINAL

1

| 342 / 392 Series Card Edge Connector<br>Contact Bend Detail |                                                                                                                                                                                                  | ACAD REFERENCE NO. 342 ENG MASTER |             |                  |        |
|-------------------------------------------------------------|--------------------------------------------------------------------------------------------------------------------------------------------------------------------------------------------------|-----------------------------------|-------------|------------------|--------|
|                                                             |                                                                                                                                                                                                  | DRAWN:                            | J.LEE       | DATE: OCT. 06/09 |        |
|                                                             |                                                                                                                                                                                                  | CHECKED:                          |             | DATE:            |        |
| TORONTO, ONTARIO                                            | THESE DRAWINGS AND SPECIFICATIONS ARE THE PROPERTY OF EDAC INC. AND SHALL NOT BE REPRODUCED, OR COPIED OR USED AS THE BASIS FOR THE MANUFACTURE OR SALE OF APPARATUS WITHOUT WRITTEN PERMISSION. | SCALE:                            | NTS         | SHEET :          | 2 OF 3 |
|                                                             |                                                                                                                                                                                                  | DRAWING                           | NUMBER      |                  | ISSUE  |
| YOUR CONNECTION TO QUALITY & SERVICE                        |                                                                                                                                                                                                  | 3                                 | 42 Assembly |                  | 1      |

THIS IS A C.A.D. GENERATED DRAWING DO NOT MAKE MANUAL REVISIONS TO MASTER

ISSUE NUMBER

ORIGINAL

1

| 342 / 392 Card Edge Connector<br>Mounting Options |                                                                                                                                                                                               | ACAD REFERENCE NO. 342 ENG MASTER |                         |        |  |  |
|---------------------------------------------------|-----------------------------------------------------------------------------------------------------------------------------------------------------------------------------------------------|-----------------------------------|-------------------------|--------|--|--|
|                                                   |                                                                                                                                                                                               | DRAWN: J.LEE                      | DATE: <b>OCT. 06/09</b> |        |  |  |
|                                                   |                                                                                                                                                                                               | CHECKED:                          | DATE:                   |        |  |  |
| TORONTO, ONTARIO                                  | THESE DRAWINGS AND SPECIFICATIONS ARE THE PROPERTY OF EDAC INCAND SHALL NOT BE REPRODUCED,OR COPIED OR USED AS THE BASIS FOR THE MANUFACTURE OR SALE OF APPARATUS WITHOUT WRITTEN PERMISSION. | SCALE: NTS                        | SHEET :                 | 3 OF 3 |  |  |
|                                                   |                                                                                                                                                                                               | DRAWING NUMBER                    | •                       | ISSUE  |  |  |
| YOUR CONNECTION TO QUALITY & SERVICE              |                                                                                                                                                                                               | 342 Assembly                      |                         | 1      |  |  |