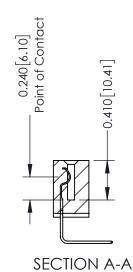

**Mounting Option** 12-.128 (3.25) Dia. Side Mounting Holes **Contact Detail** 

342 Assembly

THIS IS A C.A.D. GENERATED DRAWING DO NOT MAKE MANUAL REVISIONS TO MASTER. ISSUE NUMBER

ORIGINAL

1

| 342 / 392 Series Card Edge Connector<br>Contact Bend Detail |                                                                                                                                                                                                  | ACAD REFERENCE NO. 342 ENG MASTER |             |                  |        |
|-------------------------------------------------------------|--------------------------------------------------------------------------------------------------------------------------------------------------------------------------------------------------|-----------------------------------|-------------|------------------|--------|
|                                                             |                                                                                                                                                                                                  | DRAWN:                            | J.LEE       | DATE: OCT. 06/09 |        |
|                                                             |                                                                                                                                                                                                  | CHECKED:                          |             | DATE:            |        |
| TORONTO, ONTARIO                                            | THESE DRAWINGS AND SPECIFICATIONS ARE THE PROPERTY OF EDAC INC. AND SHALL NOT BE REPRODUCED, OR COPIED OR USED AS THE BASIS FOR THE MANUFACTURE OR SALE OF APPARATUS WITHOUT WRITTEN PERMISSION. | SCALE:                            | NTS         | SHEET :          | 2 OF 3 |
|                                                             |                                                                                                                                                                                                  | DRAWING                           | NUMBER      |                  | ISSUE  |
| YOUR CONNECTION TO QUALITY & SERVICE                        |                                                                                                                                                                                                  | 3                                 | 42 Assembly |                  | 1      |