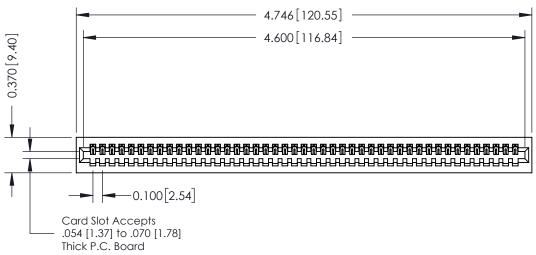

**Mounting Option** 01-No Mounting Lugs 0.370 [9.40]

**Contact Detail** 

542-Wire Wrap .025 Sq.(0.64 Sq.) - Tail LG=.655(16.64) .100 [2.54] Contact Spacing x .200 [5.08] Row Spacing

## **See Accompanying Pages for:**

- **Contact Bend Details**
- **Mounting Options**

342 / 392 Card Edge Connector Part Number: 342-045-542-101

YOUR CONNECTION TO QUALITY & SERVICE

342 ENG MASTER J.LEE DATE: OCT. 06/09 SHEET 1 OF 3

342 Assembly

THIS IS A C.A.D. GENERATED DRAWING DO NOT MAKE MANUAL REVISIONS TO MASTER. ISSUE NUMBER

ORIGINAL

1

| 342 / 392 Series Card Edge Connector<br>Contact Bend Detail |                                                                                                                                                                                                  | ACAD REFERENCE NO. 342 ENG MASTER |             |                  |        |
|-------------------------------------------------------------|--------------------------------------------------------------------------------------------------------------------------------------------------------------------------------------------------|-----------------------------------|-------------|------------------|--------|
|                                                             |                                                                                                                                                                                                  | DRAWN:                            | J.LEE       | DATE: OCT. 06/09 |        |
|                                                             |                                                                                                                                                                                                  | CHECKED:                          |             | DATE:            |        |
| TORONTO, ONTARIO                                            | THESE DRAWINGS AND SPECIFICATIONS ARE THE PROPERTY OF EDAC INC. AND SHALL NOT BE REPRODUCED, OR COPIED OR USED AS THE BASIS FOR THE MANUFACTURE OR SALE OF APPARATUS WITHOUT WRITTEN PERMISSION. | SCALE:                            | NTS         | SHEET :          | 2 OF 3 |
|                                                             |                                                                                                                                                                                                  | DRAWING                           | NUMBER      |                  | ISSUE  |
| YOUR CONNECTION TO QUALITY & SERVICE                        |                                                                                                                                                                                                  | 3                                 | 42 Assembly |                  | 1      |