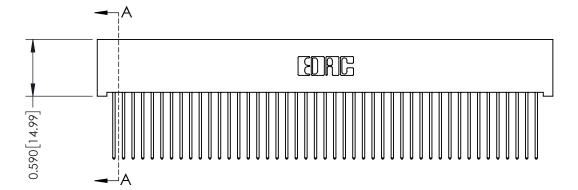

342 Assembly

THIS IS A C.A.D. GENERATED DRAWING DO NOT MAKE MANUAL REVISIONS TO MASTER. ISSUE NUMBER

ORIGINAL

1

| 342 / 392 Series Card Edge Connector<br>Contact Bend Detail |                                                                                                                                                                                                  | ACAD REFERENCE NO. 342 ENG MASTER |             |                  |        |
|-------------------------------------------------------------|--------------------------------------------------------------------------------------------------------------------------------------------------------------------------------------------------|-----------------------------------|-------------|------------------|--------|
|                                                             |                                                                                                                                                                                                  | DRAWN:                            | J.LEE       | DATE: OCT. 06/09 |        |
|                                                             |                                                                                                                                                                                                  | CHECKED:                          |             | DATE:            |        |
| TORONTO, ONTARIO                                            | THESE DRAWINGS AND SPECIFICATIONS ARE THE PROPERTY OF EDAC INC. AND SHALL NOT BE REPRODUCED, OR COPIED OR USED AS THE BASIS FOR THE MANUFACTURE OR SALE OF APPARATUS WITHOUT WRITTEN PERMISSION. | SCALE:                            | NTS         | SHEET :          | 2 OF 3 |
|                                                             |                                                                                                                                                                                                  | DRAWING                           | NUMBER      |                  | ISSUE  |
| YOUR CONNECTION TO QUALITY & SERVICE                        |                                                                                                                                                                                                  | 3                                 | 42 Assembly |                  | 1      |