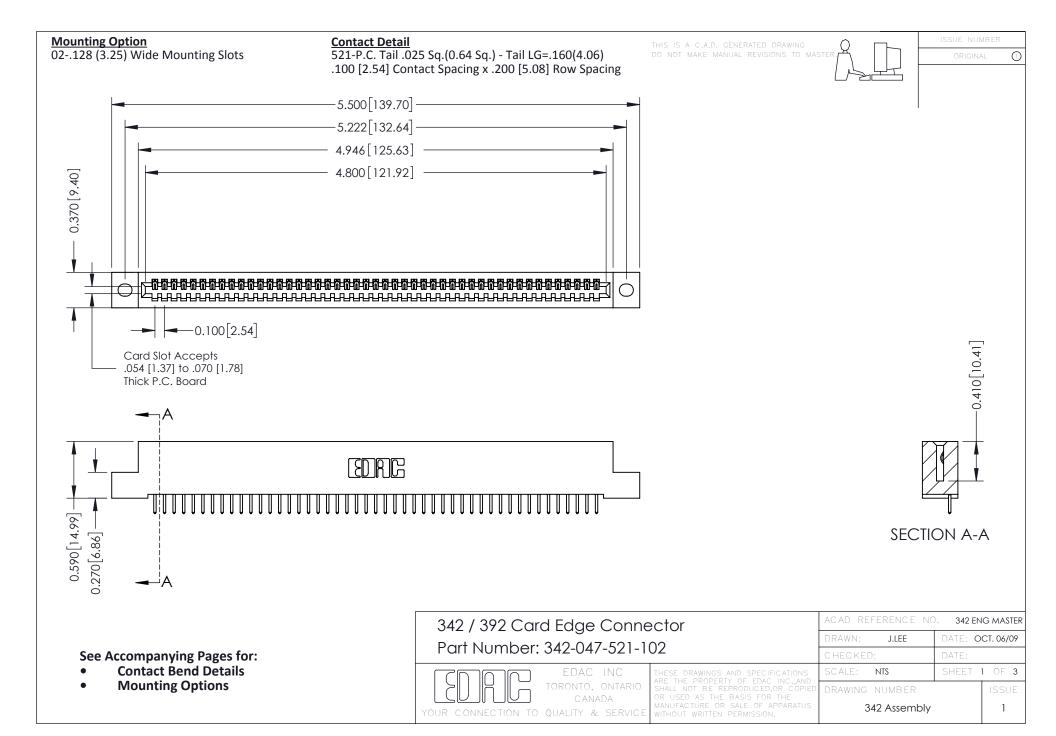

THIS IS A C.A.D. GENERATED DRAWING DO NOT MAKE MANUAL REVISIONS TO MASTER. ISSUE NUMBER

ORIGINAL

1



| 342 / 392 Series Card Edge Connector<br>Contact Bend Detail |                                                                                                                                                                                                  | ACAD REFERENCE NO. 342 ENG MASTER |             |                  |        |
|-------------------------------------------------------------|--------------------------------------------------------------------------------------------------------------------------------------------------------------------------------------------------|-----------------------------------|-------------|------------------|--------|
|