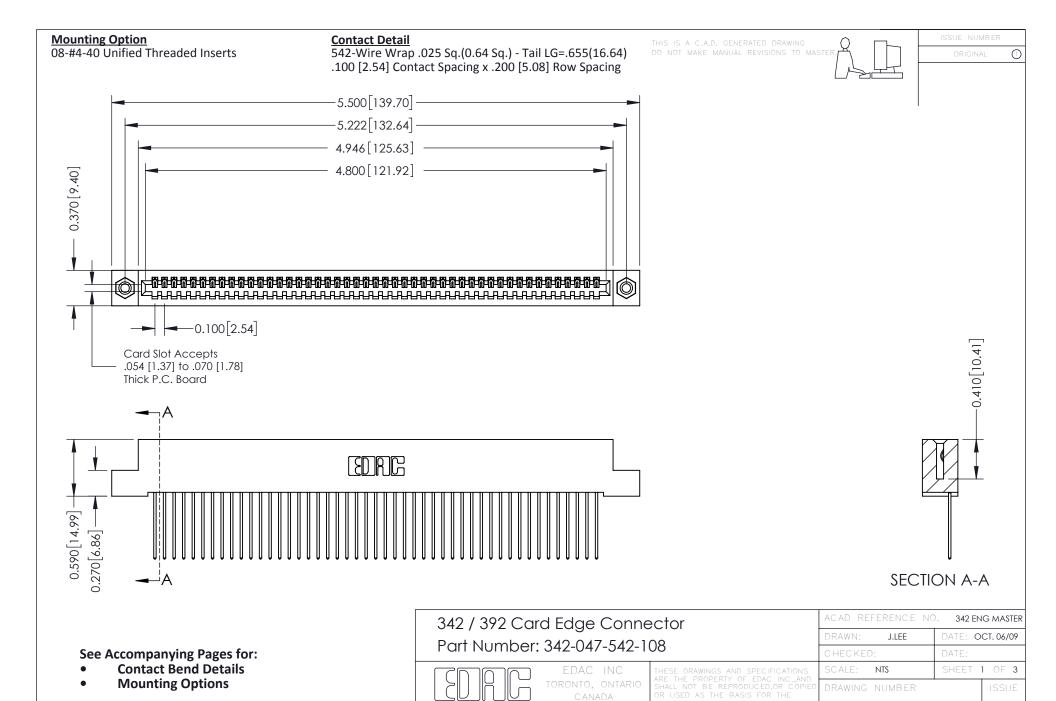

YOUR CONNECTION TO QUALITY & SERVICE

342 Assembly

THIS IS A C.A.D. GENERATED DRAWING DO NOT MAKE MANUAL REVISIONS TO MASTER. ISSUE NUMBER

ORIGINAL

1

| 342 / 392 Series Card Edge Connector<br>Contact Bend Detail |                                                                                                                                                                                                  | ACAD REFERENCE NO. 342 ENG MASTER |             |                  |        |
|-------------------------------------------------------------|--------------------------------------------------------------------------------------------------------------------------------------------------------------------------------------------------|-----------------------------------|-------------|------------------|--------|
|                                                             |                                                                                                                                                                                                  | DRAWN:                            | J.LEE       | DATE: OCT. 06/09 |        |
|                                                             |                                                                                                                                                                                                  | CHECKED:                          |             | DATE:            |        |
| TORONTO, ONTARIO                                            | THESE DRAWINGS AND SPECIFICATIONS ARE THE PROPERTY OF EDAC INC. AND SHALL NOT BE REPRODUCED, OR COPIED OR USED AS THE BASIS FOR THE MANUFACTURE OR SALE OF APPARATUS WITHOUT WRITTEN PERMISSION. | SCALE:                            | NTS         | SHEET :          | 2 OF 3 |
|                                                             |                                                                                                                                                                                                  | DRAWING                           | NUMBER      |                  | ISSUE  |
| YOUR CONNECTION TO QUALITY & SERVICE                        |                                                                                                                                                                                                  | 3                                 | 42 Assembly |                  | 1      |

THIS IS A C.A.D. GENERATED DRAWING DO NOT MAKE MANUAL REVISIONS TO MASTER

ISSUE NUMBER

ORIGINAL

1

| 342 / 392 Card Edge Connector<br>Mounting Options |                                                                                                                                                                                                 | ACAD REFERENCE NO. 342 ENG MASTER |                         |        |  |  |
|---------------------------------------------------|-------------------------------------------------------------------------------------------------------------------------------------------------------------------------------------------------|-----------------------------------|-------------------------|--------|--|--|
|                                                   |                                                                                                                                                                                                 | DRAWN: J.LEE                      | DATE: <b>OCT. 06/09</b> |        |  |  |
|                                                   |                                                                                                                                                                                                 | CHECKED:                          | DATE:                   |        |  |  |
| TORONTO, ONTARIO                                  | THESE DRAWINGS AND SPECIFICATIONS ARE THE PROPERTY OF EDAC INC.,AND SHALL NOT BE REPRODUCED,OR COPIED OR USED AS THE BASIS FOR THE MANUFACTURE OR SALE OF APPARATUS WITHOUT WRITTEN PERMISSION. | SCALE: NTS                        | SHEET :                 | 3 OF 3 |  |  |
|                                                   |                                                                                                                                                                                                 | DRAWING NUMBER                    | •                       | ISSUE  |  |  |
| YOUR CONNECTION TO QUALITY & SERVICE              |                                                                                                                                                                                                 | 342 Assembly                      |                         | 1      |  |  |