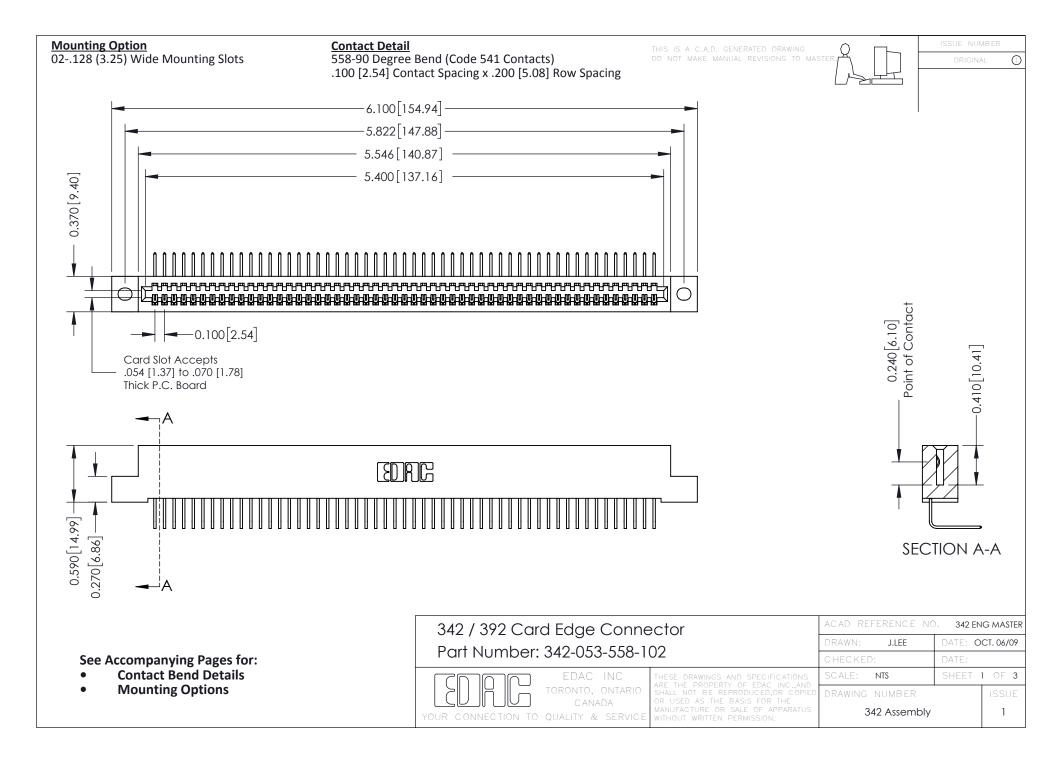

THIS IS A C.A.D. GENERATED DRAWING DO NOT MAKE MANUAL REVISIONS TO MASTER. ISSUE NUMBER

ORIGINAL

1



| 342 / 392 Series Card Edge Connector<br>Contact Bend Detail |                                                                                                                                                                                                  | ACAD REFERENCE NO. 342 ENG MASTER |             |                  |        |
|-------------------------------------------------------------|--------------------------------------------------------------------------------------------------------------------------------------------------------------------------------------------------|-----------------------------------|-------------|------------------|--------|
|