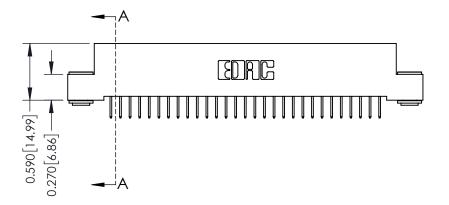

## **See Accompanying Pages for:**

- **Contact Bend Details**
- **Mounting Options**

| 342 / 392 Card Edge Connector |
|-------------------------------|
| Part Number: 342-058-524-203  |

YOUR CONNECTION TO QUALITY & SERVICE

| ACAD REFERENCE NO. 342 ENG MASTER |                  |  |  |  |
|-----------------------------------|------------------|--|--|--|
| DRAWN: J.LEE                      | DATE: OCT. 06/09 |  |  |  |
| CHECKED:                          | DATE:            |  |  |  |
| SCALE: NTS                        | SHEET 1 OF 3     |  |  |  |
| DRAWING NUMBER                    | ISSUE            |  |  |  |