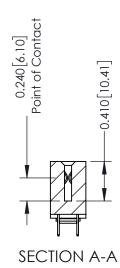

Mounting Option 03-.116 (2.95) I.D. Floating Eyelets

**Contact Detail** 

524-P.C. Tail .018 Sq.(0.46 Sq.) - Tail LG=.185(4.70) .100 [2.54] Contact Spacing x .200 [5.08] Row Spacing