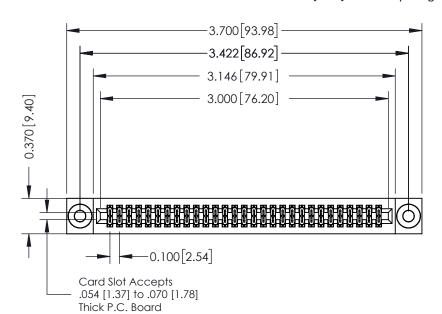

## **See Accompanying Pages for:**

- **Contact Bend Details**
- **Mounting Options**

| 342 / 392 Card Edge Connector |
|-------------------------------|
| Part Number: 342-058-524-203  |

YOUR CONNECTION TO QUALITY & SERVICE

| ACAD REFERENCE NO. 342 ENG MASTER |                  |  |  |  |
|-----------------------------------|------------------|--|--|--|
| DRAWN: J.LEE                      | DATE: OCT. 06/09 |  |  |  |
| CHECKED:                          | DATE:            |  |  |  |
| SCALE: NTS                        | SHEET 1 OF 3     |  |  |  |
| DRAWING NUMBER                    | ISSUE            |  |  |  |