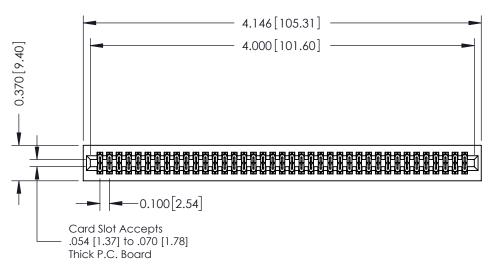

342 / 392 Card Edge Connector Part Number: 342-078-555-201

|   | ACAD REFERENCE NO | . 342 ENG MASTER |  |  |
|---|-------------------|------------------|--|--|
|   | DRAWN: J.LEE      | DATE: OCT. 06/09 |  |  |
|   | CHECKED:          | DATE:            |  |  |
| ) | SCALE: NTS        | SHEET 1 OF 3     |  |  |
| ) | DRAWING NUMBER    | ISSUE            |  |  |