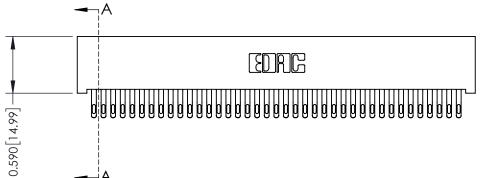

342 / 392 Card Edge Connector Part Number: 342-078-555-201

|   | ACAD REFERENCE NO | . 342 ENG MASTER |  |  |
|---|-------------------|------------------|--|--|
|   | DRAWN: J.LEE      | DATE: OCT. 06/09 |  |  |
|   | CHECKED:          | DATE:            |  |  |
| ) | SCALE: NTS        | SHEET 1 OF 3     |  |  |
| ) | DRAWING NUMBER    | ISSUE            |  |  |