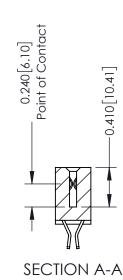

**Mounting Option** 01-No Mounting Lugs **Contact Detail** 

555-Extender Board Bend (Code 500 Contacts) .100 [2.54] Contact Spacing x .200 [5.08] Row Spacing

**See Accompanying Pages for:** 

- **Contact Bend Details**
- **Mounting Options**

342 Assembly

THIS IS A C.A.D. GENERATED DRAWING DO NOT MAKE MANUAL REVISIONS TO MASTER. ISSUE NUMBER

ORIGINAL

1

| 342 / 392 Series Card Edge | ACAD REFERENCE NO. 342 ENG MASTER                                                                                                                                                               |          |             |                  |        |
|----------------------------|-------------------------------------------------------------------------------------------------------------------------------------------------------------------------------------------------|----------|-------------|------------------|--------|
| Contact Bend Detail        |                                                                                                                                                                                                 |          | J.LEE       | DATE: OCT. 06/09 |        |
| Contact bend betall        |                                                                                                                                                                                                 | CHECKED: |             | DATE:            |        |
|                            | THESE DRAWINGS AND SPECIFICATIONS ARE THE PROPERTY OF EDAC INC.,AND SHALL NOT BE REPRODUCED,OR COPIED OR USED AS THE BASIS FOR THE MANUFACTURE OR SALE OF APPARATUS WITHOUT WRITTEN PERMISSION. | SCALE:   | NTS         | SHEET :          | 2 OF 3 |
|                            |                                                                                                                                                                                                 | DRAWING  | NUMBER      |                  | ISSUE  |
|                            |                                                                                                                                                                                                 | 3        | 42 Assembly |                  | 1      |