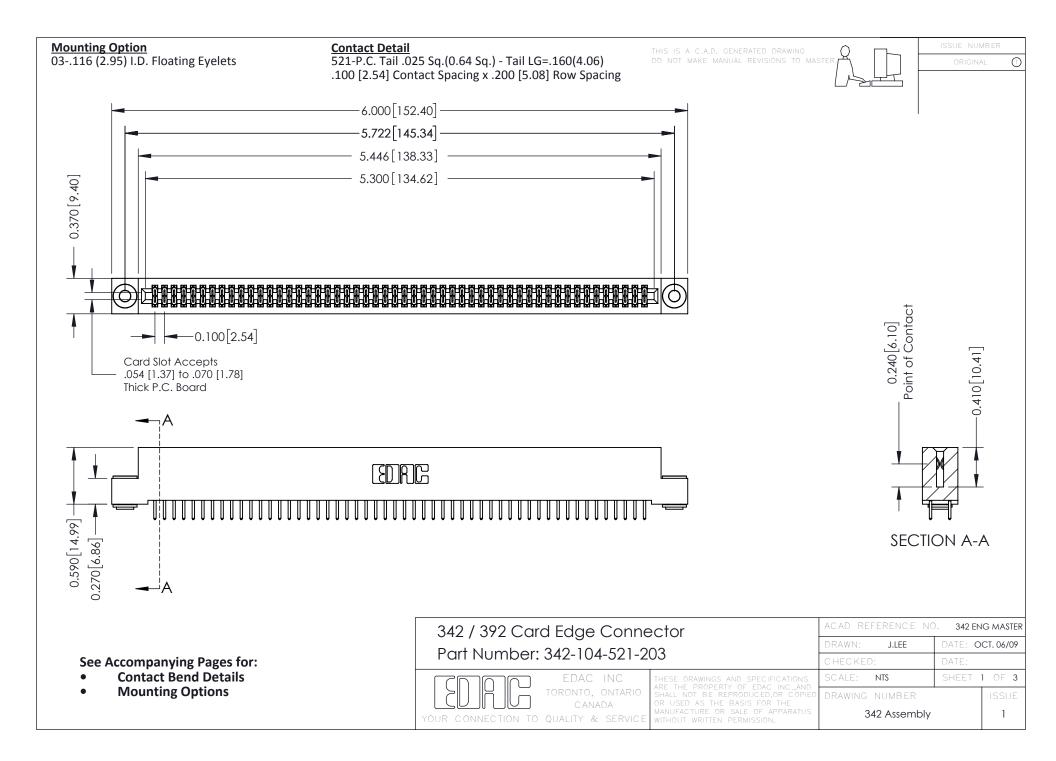

THIS IS A C.A.D. GENERATED DRAWING DO NOT MAKE MANUAL REVISIONS TO MASTER. ISSUE NUMBER

ORIGINAL

1



| 342 / 392 Series Card Edge Connector<br>Contact Bend Detail |                                                                                                                                                                                                  | ACAD REFERENCE NO. 342 ENG MASTER |             |                  |        |
|-------------------------------------------------------------|--------------------------------------------------------------------------------------------------------------------------------------------------------------------------------------------------|-----------------------------------|-------------|------------------|--------|
|