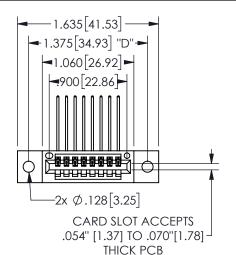

## **SECTION A-A**

345/395 SERIES CARD EDGE CONNECTOR PART NUMBER: 345-008-559-602

**EDAC INC** TORONTO, ONTARIO CANADA

THESE DRAWINGS AND SPECIFICATIONS ARE THE PROPERTY OF EDAC INC.,AND SHALL NOT BE REPRODUCED, OR COPIED OR USED AS THE BASIS FOR THE MANUFACTURE OR SALE OF APPARATUS WITHOUT WRITTEN PERMISSION.