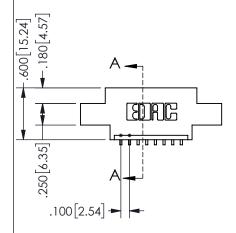

## **SECTION A-A**

345/395 SERIES CARD EDGE CONNECTOR PART NUMBER: 345-008-559-602

**EDAC INC** TORONTO, ONTARIO CANADA

THESE DRAWINGS AND SPECIFICATIONS ARE THE PROPERTY OF EDAC INC.,AND SHALL NOT BE REPRODUCED, OR COPIED OR USED AS THE BASIS FOR THE MANUFACTURE OR SALE OF APPARATUS WITHOUT WRITTEN PERMISSION.