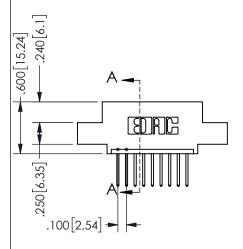

.160 4.06 .330[8.38] POINT OF CARD SLOT CONTACT .370 9.4

## SECTION A-A

345/395 SERIES CARD EDGE CONNECTOR PART NUMBER: 345-009-523-402

**EDAC INC** TORONTO, ONTARIO CANADA

THESE DRAWINGS AND SPECIFICATIONS ARE THE PROPERTY OF EDAC INC.,AND SHALL NOT BE REPRODUCED, OR COPIED OR USED AS THE BASIS FOR THE MANUFACTURE OR SALE OF APPARATUS WITHOUT WRITTEN PERMISSION.

| ACAD REFERENCE NO.  | 345-ENG-MASTER   |
|---------------------|------------------|
| DRAWN: R.STA.MONICA | DATE:MAY.16/2017 |
| CHECKED:            | DATE:            |
| SCALE: NTS          | SHEET 1 OF 2     |
| DRAWING NUMBER      | ISSUE            |
| 345-ENG-MASTER      | 1                |
|                     |                  |