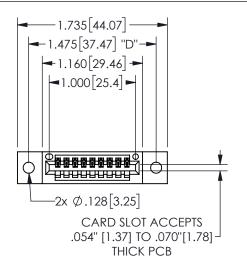

## SECTION A-A

345/395 SERIES CARD EDGE CONNECTOR PART NUMBER: 345-009-523-402

**EDAC INC** TORONTO, ONTARIO CANADA

THESE DRAWINGS AND SPECIFICATIONS ARE THE PROPERTY OF EDAC INC.,AND SHALL NOT BE REPRODUCED, OR COPIED OR USED AS THE BASIS FOR THE MANUFACTURE OR SALE OF APPARATUS WITHOUT WRITTEN PERMISSION.

| ACAD REFERENCE NO.  | 345-ENG-MASTER   |
|---------------------|------------------|
| DRAWN: R.STA.MONICA | DATE:MAY.16/2017 |
| CHECKED:            | DATE:            |
| SCALE: NTS          | SHEET 1 OF 2     |
| DRAWING NUMBER      | ISSUE            |
| 345-ENG-MASTER      | 1                |
|                     |                  |