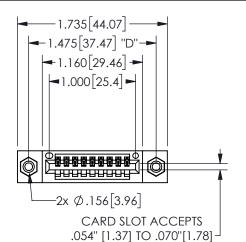

## **SECTION A-A**

345/395 SERIES CARD EDGE CONNECTOR PART NUMBER: 345-009-523-608

**EDAC INC** TORONTO, ONTARIO CANADA

THESE DRAWINGS AND SPECIFICATIONS ARE THE PROPERTY OF EDAC INC., AND SHALL NOT BE REPRODUCED, OR COPIED OR USED AS THE BASIS FOR THE MANUFACTURE OR SALE OF APPARATUS WITHOUT WRITTEN PERMISSION.

| ACAD REFERENCE NO.  | 345-ENG-MASTER   |
|---------------------|------------------|
| DRAWN: R.STA.MONICA | DATE:MAY.16/2017 |
| CHECKED:            | DATE:            |
| SCALE: NTS          | SHEET 1 OF 2     |
| DRAWING NUMBER      | ISSUE            |
| 345-ENG-MASTER      | 1                |
|                     |                  |