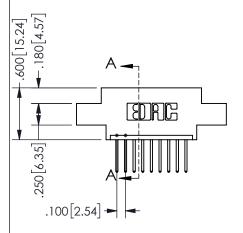

## **SECTION A-A**

345/395 SERIES CARD EDGE CONNECTOR PART NUMBER: 345-009-523-608

**EDAC INC** TORONTO, ONTARIO CANADA

THESE DRAWINGS AND SPECIFICATIONS ARE THE PROPERTY OF EDAC INC., AND SHALL NOT BE REPRODUCED, OR COPIED OR USED AS THE BASIS FOR THE MANUFACTURE OR SALE OF APPARATUS WITHOUT WRITTEN PERMISSION.

| ACAD REFERENCE NO.  | 345-ENG-MASTER   |
|---------------------|------------------|
| DRAWN: R.STA.MONICA | DATE:MAY.16/2017 |
| CHECKED:            | DATE:            |
| SCALE: NTS          | SHEET 1 OF 2     |
| DRAWING NUMBER      | ISSUE            |
| 345-ENG-MASTER      | 1                |
|                     |                  |