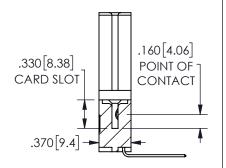

ORIGINAL 1

ISSUE NUMBER

**Contact Code 558** 

Contact Code 559

Contact Code 560

INSULATOR MATERIAL: THERMOPLASTIC POLYESTER, UL 94V-0

DAP MATERIAL AVAILABLE UPON REQUEST

CONTACT MATERIAL; COPPER ALLOY

CONTACT PLATING: GOLD ON THE MATING AREA, TIN PLATING ON THE CONTACT TAILS, NICKEL UNDERPLATE

## 345/395 SERIES CARD EDGE CONNECTOR CONTACT CODE 555,556,558,559,560 DIMENSIONS

YOUR CONNECTION TO QUALITY & SERVICE

**EDAC INC** TORONTO, ONTARIO CANADA

THESE DRAWINGS AND SPECIFICATIONS ARE THE PROPERTY OF EDAC INC.,AND SHALL NOT BE REPRODUCED, OR COPIED OR USED AS THE BASIS FOR THE MANUFACTURE OR SALE OF APPARATUS WITHOUT WRITTEN PERMISSION.

| ACAD REFERENCE NO.  | 345-ENG-MASTER   |
|---------------------|------------------|
| DRAWN: R.STA.MONICA | DATE:MAY.16/2017 |
| CHECKED:            | DATE:            |
| SCALE: 1:1          | SHEET 2 OF 2     |
| DRAWING NUMBER      | ISSUE            |
| 345-ENG-MASTER      | 1                |