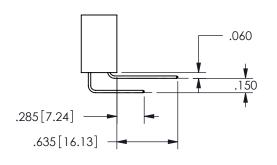

THIS IS A C.A.D. GENERATED DRAWING DO NOT MAKE MANUAL REVISIONS TO MASTER.

ISSUE NUMBER

ORIGINAL

1

THICK PCB

<u>Contact Dimensions:</u>
559-90 Degree Bend (Code 541 Contacts)
See Sheet 2 for Contact Code 555, 556, 558, 559, 560 **Dimensions** 