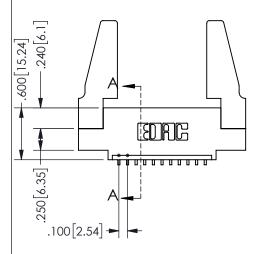

THIS IS A C.A.D. GENERATED DRAWING DO NOT MAKE MANUAL REVISIONS TO MASTER.

ISSUE NUMBER

ORIGINAL

1

THICK PCB

<u>Contact Dimensions:</u>
559-90 Degree Bend (Code 541 Contacts)
See Sheet 2 for Contact Code 555, 556, 558, 559, 560 **Dimensions** 

## SECTION A-A

345/395 SERIES CARD EDGE CONNECTOR PART NUMBER: 345-011-559-488

**EDAC INC** TORONTO, ONTARIO CANADA

THESE DRAWINGS AND SPECIFICATIONS ARE THE PROPERTY OF EDAC INC.,AND SHALL NOT BE REPRODUCED, OR COPIED OR USED AS THE BASIS FOR THE MANUFACTURE OR SALE OF APPARATUS WITHOUT WRITTEN PERMISSION.