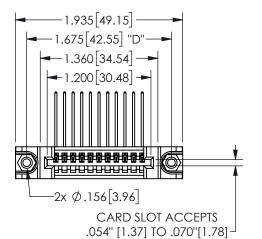

## SECTION A-A

345/395 SERIES CARD EDGE CONNECTOR PART NUMBER: 345-011-559-488

**EDAC INC** TORONTO, ONTARIO CANADA

THESE DRAWINGS AND SPECIFICATIONS ARE THE PROPERTY OF EDAC INC.,AND SHALL NOT BE REPRODUCED, OR COPIED OR USED AS THE BASIS FOR THE MANUFACTURE OR SALE OF APPARATUS WITHOUT WRITTEN PERMISSION.

| ACAD REFERENCE NO.  | 345-ENG-MASTER   |
|---------------------|------------------|
| DRAWN: R.STA.MONICA | DATE:MAY.16/2017 |
| CHECKED:            | DATE:            |
| SCALE: NTS          | SHEET 1 OF 2     |
| DRAWING NUMBER      | ISSUE            |
| 345-ENG-MASTER      | 1                |
|                     |                  |