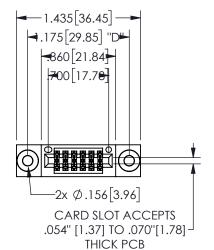

## 345/395 SERIES CARD EDGE CONNECTOR PART NUMBER: 345-012-500-203

YOUR CONNECTION TO QUALITY & SERVICE

**EDAC INC** TORONTO, ONTARIO CANADA

THESE DRAWINGS AND SPECIFICATIONS ARE THE PROPERTY OF EDAC INC.,AND SHALL NOT BE REPRODUCED, OR COPIED OR USED AS THE BASIS FOR THE MANUFACTURE OR SALE OF APPARATUS WITHOUT WRITTEN PERMISSION.