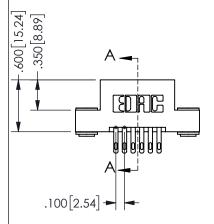

.370 9.4 .200 [5.08]

.330[8.38]

CARD SLOT

## 345/395 SERIES CARD EDGE CONNECTOR PART NUMBER: 345-012-500-203

YOUR CONNECTION TO QUALITY & SERVICE

**EDAC INC** TORONTO, ONTARIO CANADA

THESE DRAWINGS AND SPECIFICATIONS ARE THE PROPERTY OF EDAC INC.,AND SHALL NOT BE REPRODUCED, OR COPIED OR USED AS THE BASIS FOR THE MANUFACTURE OR SALE OF APPARATUS WITHOUT WRITTEN PERMISSION.