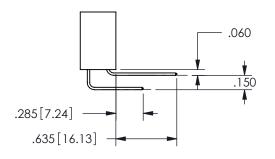

SECTION A\_A

.160 4.06

POINT OF

CONTACT

ISSUE NUMBER ORIGINAL

1

**Contact Code 558** 

Contact Code 559

**Contact Code 560** 

INSULATOR MATERIAL: THERMOPLASTIC POLYESTER, UL 94V-0

DAP MATERIAL AVAILABLE UPON REQUEST

CONTACT MATERIAL; COPPER ALLOY CONTACT PLATING: GOLD ON THE MATING AREA, TIN PLATING ON THE CONTACT TAILS, NICKEL UNDERPLATE