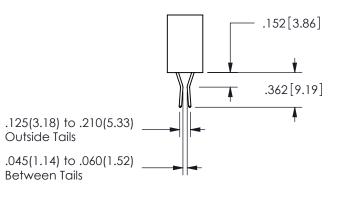

**Contact Code 560** 

INSULATOR MATERIAL: THERMOPLASTIC POLYESTER, UL 94V-0

DAP MATERIAL AVAILABLE UPON REQUEST

CONTACT MATERIAL; COPPER ALLOY CONTACT PLATING: GOLD ON THE MATING AREA, TIN PLATING ON THE CONTACT TAILS, NICKEL UNDERPLATE

345/395 SERIES CARD EDGE CONNECTOR CONTACT CODE 555,556,558,559,560 DIMENSIONS

YOUR CONNECTION TO QUALITY & SERVICE

**EDAC INC** TORONTO, ONTARIO CANADA

THESE DRAWINGS AND SPECIFICATIONS ARE THE PROPERTY OF EDAC INC.,AND SHALL NOT BE REPRODUCED, OR COPIED OR USED AS THE BASIS FOR THE MANUFACTURE OR SALE OF APPARATUS WITHOUT WRITTEN PERMISSION.