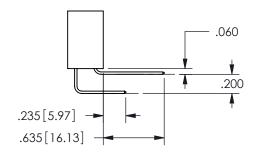

SECTION A\_A

.160 4.06

POINT OF

CONTACT

ISSUE NUMBER ORIGINAL

1

**Contact Code 558** 

Contact Code 559

**Contact Code 560** 

INSULATOR MATERIAL: THERMOPLASTIC POLYESTER, UL 94V-0

DAP MATERIAL AVAILABLE UPON REQUEST

CONTACT MATERIAL; COPPER ALLOY CONTACT PLATING: GOLD ON THE MATING AREA, TIN PLATING ON THE CONTACT TAILS, NICKEL UNDERPLATE