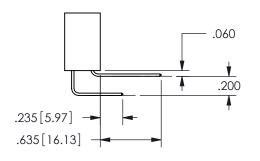

## <u>Contact Dimensions:</u> 542-Wire Wrap .025 Sq.(0.64 Sq.) - Tail LG=.645(16.38) .100 (2.54) Contact Spacing x .200 (5.08) Row Spacing

345/395 SERIES CARD EDGE CONNECTOR PART NUMBER: 345-012-542-488