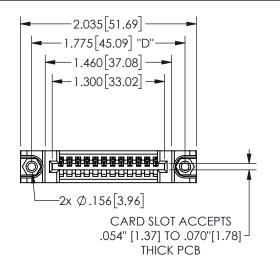

## <u>Contact Dimensions:</u> 542-Wire Wrap .025 Sq.(0.64 Sq.) - Tail LG=.645(16.38) .100 (2.54) Contact Spacing x .200 (5.08) Row Spacing

345/395 SERIES CARD EDGE CONNECTOR PART NUMBER: 345-012-542-488