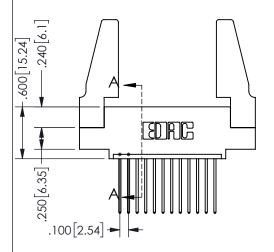

SECTION A-A

| Ī                        |                                     |
|--------------------------|-------------------------------------|
| .330[8.38]<br>CARD SLOT] | .160[4.06]<br>POINT OF 7<br>CONTACT |
|                          |                                     |
| .370[9.4][               |                                     |