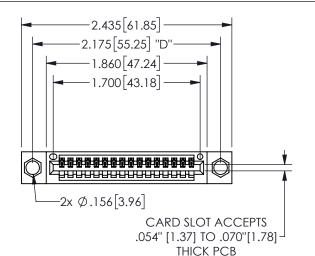

## 345/395 SERIES CARD EDGE CONNECTOR PART NUMBER: 345-016-523-104

YOUR CONNECTION TO QUALITY & SERVICE

**EDAC INC** TORONTO, ONTARIO CANADA

THESE DRAWINGS AND SPECIFICATIONS ARE THE PROPERTY OF EDAC INC.,AND SHALL NOT BE REPRODUCED, OR COPIED OR USED AS THE BASIS FOR THE MANUFACTURE OR SALE OF APPARATUS WITHOUT WRITTEN PERMISSION.

|  | 020110117171        |                |       |  |
|--|---------------------|----------------|-------|--|
|  | ACAD REFERENCE NO.  | 345-ENG-MASTER |       |  |
|  | DRAWN: R.STA.MONICA | DATE:MAY.16    | /2017 |  |
|  | CHECKED:            |                | DATE: |  |
|  | SCALE: NTS          | SHEET 1 C      | )F 2  |  |
|  | DRAWING NUMBER      | IS             | SUE   |  |
|  | 345-ENG-MASTER      |                | 1     |  |
|  |                     |                |       |  |