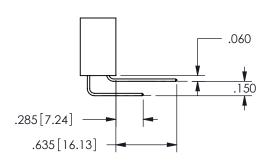

THIS IS A C.A.D. GENERATED DRAWING DO NOT MAKE MANUAL REVISIONS TO MASTER.

ISSUE NUMBER

ORIGINAL

1

**Contact Dimensions:** 523-P.C. Tail .025 Sq.(0.64 Sq.) - Tail LG=.390(9.91) .100 (2.54) Contact Spacing x .200 (5.08) Row Spacing

.160 4.06 .330[8.38] POINT OF CARD SLOT CONTACT .370 9.4