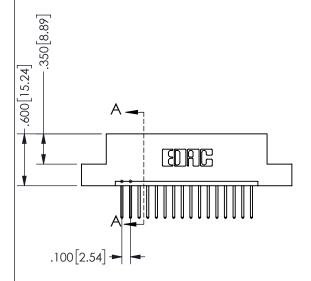

SECTION A-A

ORIGINAL 1

ISSUE NUMBER

**Contact Code 558** 

Contact Code 559

**Contact Code 560** 

- INSULATOR MATERIAL: THERMOPLASTIC POLYESTER, UL 94V-0 DAP MATERIAL AVAILABLE UPON REQUEST
- CONTACT MATERIAL; COPPER ALLOY

CONTACT PLATING: GOLD ON THE MATING AREA, TIN PLATING ON THE CONTACT TAILS, NICKEL UNDERPLATE

345/395 SERIES CARD EDGE CONNECTOR CONTACT CODE 555,556,558,559,560 DIMENSIONS

YOUR CONNECTION TO QUALITY & SERVICE

| ACAD REFERENCE NO.  | 345-ENG-MASTER   |
|---------------------|------------------|
| DRAWN: R.STA.MONICA | DATE:MAY.16/2017 |
| CHECKED:            | DATE:            |
| SCALE: 1:1          | SHEET 2 OF 2     |
| DRAWING NUMBER      | ISSUE            |
| 345-ENG-MASTER      | 1                |