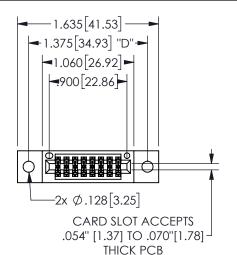

## SECTION A-A

345/395 SERIES CARD EDGE CONNECTOR PART NUMBER: 345-016-524-502

**EDAC INC** TORONTO, ONTARIO CANADA

THESE DRAWINGS AND SPECIFICATIONS ARE THE PROPERTY OF EDAC INC.,AND SHALL NOT BE REPRODUCED, OR COPIED OR USED AS THE BASIS FOR THE MANUFACTURE OR SALE OF APPARATUS WITHOUT WRITTEN PERMISSION.

| ACAD REFERENCE NO.  | 345-ENG-MASTER   |
|---------------------|------------------|
| DRAWN: R.STA.MONICA | DATE:MAY.16/2017 |
| CHECKED:            | DATE:            |
| SCALE: NTS          | SHEET 1 OF 2     |
| DRAWING NUMBER      | ISSUE            |
| 345-ENG-MASTER      | 1                |
|                     | <b>I</b>         |