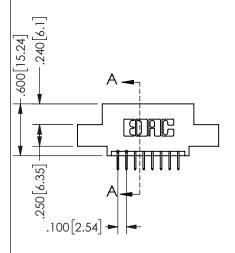

## SECTION A-A

345/395 SERIES CARD EDGE CONNECTOR PART NUMBER: 345-016-524-502

**EDAC INC** TORONTO, ONTARIO CANADA

THESE DRAWINGS AND SPECIFICATIONS ARE THE PROPERTY OF EDAC INC.,AND SHALL NOT BE REPRODUCED, OR COPIED OR USED AS THE BASIS FOR THE MANUFACTURE OR SALE OF APPARATUS WITHOUT WRITTEN PERMISSION.

| ACAD REFERENCE NO.  | 345-ENG-MASTER   |
|---------------------|------------------|
| DRAWN: R.STA.MONICA | DATE:MAY.16/2017 |
| CHECKED:            | DATE:            |
| SCALE: NTS          | SHEET 1 OF 2     |
| DRAWING NUMBER      | ISSUE            |
| 345-ENG-MASTER      | 1                |
|                     | <b>I</b>         |