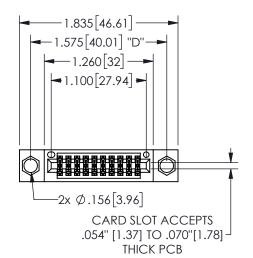

## SECTION A-A

345/395 SERIES CARD EDGE CONNECTOR PART NUMBER: 345-020-524-204

**EDAC INC** TORONTO, ONTARIO CANADA

THESE DRAWINGS AND SPECIFICATIONS ARE THE PROPERTY OF EDAC INC.,AND SHALL NOT BE REPRODUCED, OR COPIED OR USED AS THE BASIS FOR THE MANUFACTURE OR SALE OF APPARATUS WITHOUT WRITTEN PERMISSION.

| ACAD REFERENCE NO.  | 345-ENG-MAST   | TER |  |
|---------------------|----------------|-----|--|
| DRAWN: R.STA.MONICA | DATE:MAY.16/20 | )17 |  |
| CHECKED:            | DATE:          |     |  |
| SCALE: NTS          | SHEET 1 OF     | 2   |  |
| DRAWING NUMBER      | ISSU           | E   |  |
| 345-ENG-MASTER      | 1              |     |  |
|                     |                |     |  |