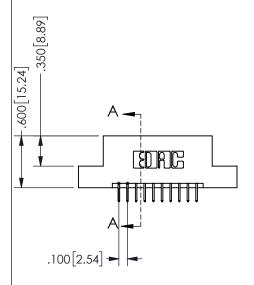

## SECTION A-A

345/395 SERIES CARD EDGE CONNECTOR PART NUMBER: 345-020-524-204

**EDAC INC** TORONTO, ONTARIO CANADA

THESE DRAWINGS AND SPECIFICATIONS ARE THE PROPERTY OF EDAC INC.,AND SHALL NOT BE REPRODUCED, OR COPIED OR USED AS THE BASIS FOR THE MANUFACTURE OR SALE OF APPARATUS WITHOUT WRITTEN PERMISSION.

| ACAD REFERENCE NO.  | 345-ENG-MAST   | TER |  |
|---------------------|----------------|-----|--|
| DRAWN: R.STA.MONICA | DATE:MAY.16/20 | )17 |  |
| CHECKED:            | DATE:          |     |  |
| SCALE: NTS          | SHEET 1 OF     | 2   |  |
| DRAWING NUMBER      | ISSU           | E   |  |
| 345-ENG-MASTER      | 1              |     |  |
|                     |                |     |  |