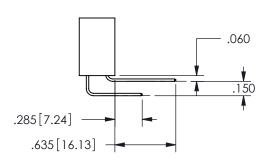

THIS IS A C.A.D. GENERATED DRAWING DO NOT MAKE MANUAL REVISIONS TO MASTER.

ISSUE NUMBER

ORIGINAL

1

**Contact Dimensions:** 524-P.C. Tail .018 Sq.(0.46 Sq.) - Tail LG=.175(4.45) .100 (2.54) Contact Spacing x .200 (5.08) Row Spacing

.160 4.06 .330[8.38] POINT OF CARD SLOT CONTACT .370 9.4

ISSUE NUMBER ORIGINAL

1

**Contact Code 558** 

Contact Code 559

**Contact Code 560** 

INSULATOR MATERIAL: THERMOPLASTIC POLYESTER, UL 94V-0 DAP MATERIAL AVAILABLE UPON REQUEST

CONTACT MATERIAL; COPPER ALLOY CONTACT PLATING: GOLD ON THE MATING AREA, TIN PLATING ON THE CONTACT TAILS, NICKEL UNDERPLATE

345/395 SERIES CARD EDGE CONNECTOR CONTACT CODE 555,556,558,559,560 DIMENSIONS

YOUR CONNECTION TO QUALITY & SERVICE

**EDAC INC** TORONTO, ONTARIO CANADA

THESE DRAWINGS AND SPECIFICATIONS ARE THE PROPERTY OF EDAC INC.,AND SHALL NOT BE REPRODUCED, OR COPIED OR USED AS THE BASIS FOR THE MANUFACTURE OR SALE OF APPARATUS WITHOUT WRITTEN PERMISSION.

|  | ACAD REFERENCE NO.  | 345-ENG-MASTER   |
|--|---------------------|------------------|
|  | DRAWN: R.STA.MONICA | DATE:MAY.16/2017 |
|  | CHECKED:            | DATE:            |
|  | SCALE: 1:1          | SHEET 2 OF 2     |
|  | DRAWING NUMBER      | ISSUE            |
|  | 345-ENG-MASTER      | 1                |