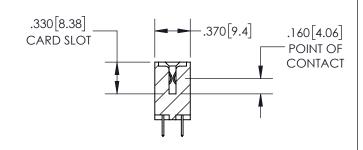

ISSUE NUMBER ORIGINAL 1

**Contact Code 558** 

## Contact Code 559

**Contact Code 560** 

- INSULATOR MATERIAL: THERMOPLASTIC POLYESTER, UL 94V-0
- DAP MATERIAL AVAILABLE UPON REQUEST
- CONTACT MATERIAL; COPPER ALLOY
  - CONTACT PLATING: GOLD ON THE MATING AREA, TIN PLATING ON THE CONTACT TAILS, NICKEL UNDERPLATE

\*FOR ALL OTHER SPECIFICATIONS REFER TO SHEET 3\*