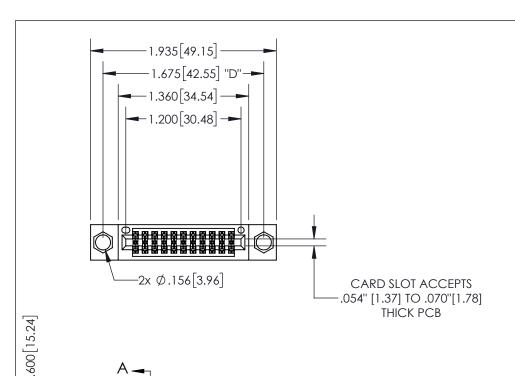

THIS IS A C.A.D. GENERATED DRAWING DO NOT MAKE MANUAL REVISIONS TO MASTER.

ISSUE NUMBER

ORIGINAL

1

SECTION A-A <u>Contact Dimensions:</u> 520-P.C. Tail .030x.018(0.76x0.46) - Tail

PART NUMBER: 345-022-520-204

LG=.175(4.45) .100 (2.54) Contact Spacing x .200 (5.08) Row Spacing

INSULATOR MATERIAL: THERMOPLASTIC PBT, UL 94V-0 CONTACT MATERIAL; COPPER TIN ALLOY CONTACT PLATING: GOLD ON THE MATING AREA, TIN PLATING ON THE CONTACT TAILS, NICKEL UNDERPLATE