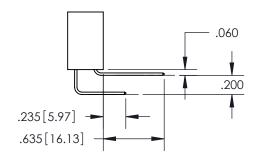

ISSUE NUMBER ORIGINAL 1

**Contact Code 558** 

## Contact Code 559

**Contact Code 560** 

- INSULATOR MATERIAL: THERMOPLASTIC POLYESTER, UL 94V-0
- DAP MATERIAL AVAILABLE UPON REQUEST
- CONTACT MATERIAL; COPPER ALLOY
  - CONTACT PLATING: GOLD ON THE MATING AREA, TIN PLATING ON THE CONTACT TAILS, NICKEL UNDERPLATE

\*FOR ALL OTHER SPECIFICATIONS REFER TO SHEET 3\*