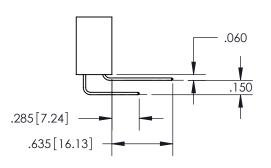

E CONTACT TAILS, NICKEL UNDERPLATE

EDRG

YOUR CONNECTION TO QUALITY & SERVICE

**EDAC INC** TORONTO, ONTARIO CANADA

345/395 SERIES CARD EDGE CONNECTOR

THESE DRAWINGS AND SPECIFICATIONS ARE THE PROPERTY OF EDAC INC.,AND SHALL NOT BE REPRODUCED, OR COPIED OR USED AS THE BASIS FOR THE MANUFACTURE OR SALE OF APPARATUS WITHOUT WRITTEN PERMISSION.

| ACAD REFERENCE NO.  |        | 345-ENG-MASTER   |       |
|---------------------|--------|------------------|-------|
| DRAWN: R.STA.MONICA |        | DATE:MAY.16/2017 |       |
| CHECKED:            |        | DATE:            |       |
| SCALE:              | 1:1    | SHEET            | OF 2  |
| DRAWING             | NUMBER |                  | ISSUE |
| 345-ENG-MASTER      |        |                  | 1     |



ISSUE NUMBER ORIGINAL 1









**Contact Code 558** 

## Contact Code 559

**Contact Code 560** 

- INSULATOR MATERIAL: THERMOPLASTIC POLYESTER, UL 94V-0
- DAP MATERIAL AVAILABLE UPON REQUEST
- CONTACT MATERIAL; COPPER ALLOY
  - CONTACT PLATING: GOLD ON THE MATING AREA, TIN PLATING ON THE CONTACT TAILS, NICKEL UNDERPLATE

\*FOR ALL OTHER SPECIFICATIONS REFER TO SHEET 3\*

## 345/395 SERIES CARD EDGE CONNECTOR CONTACT CODE 555,556,558,559,560 DIMENSIONS

YOUR CONNECTION TO QUALITY & SERVICE

**EDAC INC** TORONTO, ONTARIO CANADA

THESE DRAWINGS AND SPECIFICATIONS ARE THE PROPERTY OF EDAC INC.,AND SHALL NOT BE REPRODUCED, OR COPIED OR USED AS THE BASIS FOR THE MANUFACTURE OR SALE OF APPARATUS WITHOUT WRITTEN PERMISSION.

|  | ACAD REFERENCE NO.  | 345-ENG-MASTER   |  |
|--|---------------------|------------------|--|
|