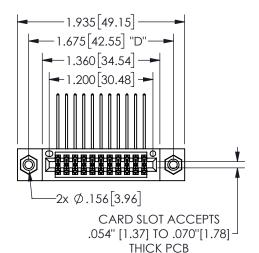

## **SECTION A-A**

345/395 SERIES CARD EDGE CONNECTOR PART NUMBER: 345-022-558-808

**EDAC INC** TORONTO, ONTARIO CANADA

THESE DRAWINGS AND SPECIFICATIONS ARE THE PROPERTY OF EDAC INC.,AND SHALL NOT BE REPRODUCED, OR COPIED OR USED AS THE BASIS FOR THE MANUFACTURE OR SALE OF APPARATUS WITHOUT WRITTEN PERMISSION.

| ACAD REFERENCE NO.  | 345-ENG-MASTER   |
|---------------------|------------------|
| DRAWN: R.STA.MONICA | DATE:MAY.16/2017 |
| CHECKED:            | DATE:            |
| SCALE: NTS          | SHEET 1 OF 2     |
| DRAWING NUMBER      | ISSUE            |
| 345-ENG-MASTER      | 1                |
|                     | <b>I</b>         |