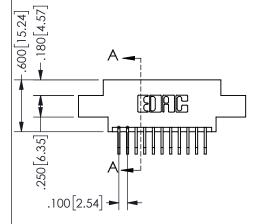

## **SECTION A-A**

345/395 SERIES CARD EDGE CONNECTOR PART NUMBER: 345-022-558-808

**EDAC INC** TORONTO, ONTARIO CANADA

THESE DRAWINGS AND SPECIFICATIONS ARE THE PROPERTY OF EDAC INC.,AND SHALL NOT BE REPRODUCED, OR COPIED OR USED AS THE BASIS FOR THE MANUFACTURE OR SALE OF APPARATUS WITHOUT WRITTEN PERMISSION.

| ACAD REFERENCE NO.  | 345-ENG-MASTER   |
|---------------------|------------------|
| DRAWN: R.STA.MONICA | DATE:MAY.16/2017 |
| CHECKED:            | DATE:            |
| SCALE: NTS          | SHEET 1 OF 2     |
| DRAWING NUMBER      | ISSUE            |
| 345-ENG-MASTER      | 1                |
|                     | <b>I</b>         |