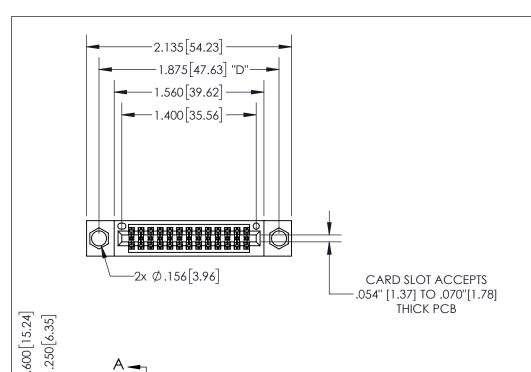

THIS IS A C.A.D. GENERATED DRAWING DO NOT MAKE MANUAL REVISIONS TO MASTER.

ISSUE NUMBER ORIGINAL

1

.330[8.38] -.370[9.4] .160 4.06 **CARD SLOT** POINT OF CONTACT .150 [3.81] -

SECTION A-A

## **Contact Dimensions:**

521-P.C. Tail .025 Sq.(0.64 Sq.) - Tail LG=.150(3.81)

A\_

.100 (2.54) Contact Spacing x .200 (5.08) Row Spacing

INSULATOR MATERIAL: THERMOPLASTIC PBT, UL 94V-0 CONTACT MATERIAL; COPPER TIN ALLOY CONTACT PLATING: GOLD ON THE MATING AREA, TIN PLATING ON THE CONTACT TAILS, NICKEL UNDERPLATE

## 345/395 SERIES CARD EDGE CONNECTOR PART NUMBER: 345-026-521-504

YOUR CONNECTION TO QUALITY & SERVICE

**EDAC INC** TORONTO, ONTARIO CANADA

THESE DRAWINGS AND SPECIFICATIONS ARE THE PROPERTY OF EDAC INC.,AND SHALL NOT BE REPRODUCED, OR COPIED OR USED AS THE BASIS FOR THE MANUFACTURE OR SALE OF APPARATUS WITHOUT WRITTEN PERMISSION.