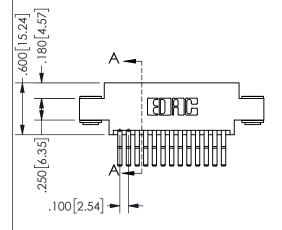

SECTION A-A

ISSUE NUMBER ORIGINAL

1

**Contact Code 558** 

Contact Code 559

**Contact Code 560** 

INSULATOR MATERIAL: THERMOPLASTIC POLYESTER, UL 94V-0 DAP MATERIAL AVAILABLE UPON REQUEST

CONTACT MATERIAL; COPPER ALLOY CONTACT PLATING: GOLD ON THE MATING AREA, TIN PLATING ON THE CONTACT TAILS, NICKEL UNDERPLATE

345/395 SERIES CARD EDGE CONNECTOR CONTACT CODE 555,556,558,559,560 DIMENSIONS

YOUR CONNECTION TO QUALITY & SERVICE

**EDAC INC** TORONTO, ONTARIO CANADA

THESE DRAWINGS AND SPECIFICATIONS ARE THE PROPERTY OF EDAC INC.,AND SHALL NOT BE REPRODUCED, OR COPIED OR USED AS THE BASIS FOR THE MANUFACTURE OR SALE OF APPARATUS WITHOUT WRITTEN PERMISSION.

|  | ACAD REFERENCE NO.  | 345-ENG-MASTER   |  |  |
|--|---------------------|------------------|--|--|
|  | DRAWN: R.STA.MONICA | DATE:MAY.16/2017 |  |  |
|  | CHECKED:            | DATE:            |  |  |
|  | SCALE: 1:1          | SHEET 2 OF 2     |  |  |
|  | DRAWING NUMBER      | ISSUE            |  |  |
|  | 345-ENG-MASTER      | 1                |  |  |