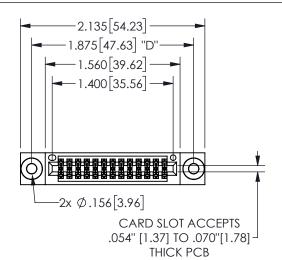

## 345/395 SERIES CARD EDGE CONNECTOR PART NUMBER: 345-026-560-803

YOUR CONNECTION TO QUALITY & SERVICE

**EDAC INC** TORONTO, ONTARIO CANADA

THESE DRAWINGS AND SPECIFICATIONS ARE THE PROPERTY OF EDAC INC.,AND SHALL NOT BE REPRODUCED, OR COPIED OR USED AS THE BASIS FOR THE MANUFACTURE OR SALE OF APPARATUS WITHOUT WRITTEN PERMISSION.

|                     | O.            |                  | 1 / 1 / 1 |
|---------------------|---------------|------------------|-----------|
| ACAD REFERENCE NO.  |               | 345-ENG-MASTER   |           |
| DRAWN: R.STA.MONICA |               | DATE:MAY.16/2017 |           |
| CHECKED:            |               | DATE:            |           |
| SCALE:              | NTS           | SHEET            | OF 2      |
| DRAWING             | NUMBER        |                  | ISSUE     |
| 3                   | 45-ENG-MASTER |                  | 1         |