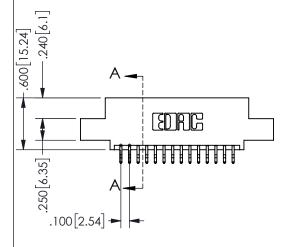

CONTACT MATERIAL; COPPER ALLOY CONTACT PLATING: GOLD ON THE MATING AREA, TIN PLATING ON THE CONTACT TAILS, NICKEL UNDERPLATE

345/395 SERIES CARD EDGE CONNECTOR CONTACT CODE 555,556,558,559,560 DIMENSIONS