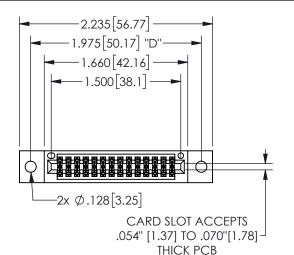

## 345/395 SERIES CARD EDGE CONNECTOR PART NUMBER: 345-028-556-502

YOUR CONNECTION TO QUALITY & SERVICE

**EDAC INC** TORONTO, ONTARIO CANADA

THESE DRAWINGS AND SPECIFICATIONS ARE THE PROPERTY OF EDAC INC.,AND SHALL NOT BE REPRODUCED, OR COPIED OR USED AS THE BASIS FOR THE MANUFACTURE OR SALE OF APPARATUS WITHOUT WRITTEN PERMISSION.