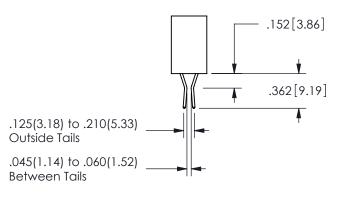

## <u>Contact Dimensions:</u> 556-Extender Board Bend (Code 520 Contacts) See Sheet 2 for Contact Code 555, 556, 558, 559, 560 **Dimensions**

.160 4.06 .330[8.38] POINT OF CARD SLOT CONTACT

CONTACT MATERIAL; COPPER ALLOY CONTACT PLATING: GOLD ON THE MATING AREA, TIN PLATING ON THE CONTACT TAILS, NICKEL UNDERPLATE

345/395 SERIES CARD EDGE CONNECTOR CONTACT CODE 555,556,558,559,560 DIMENSIONS