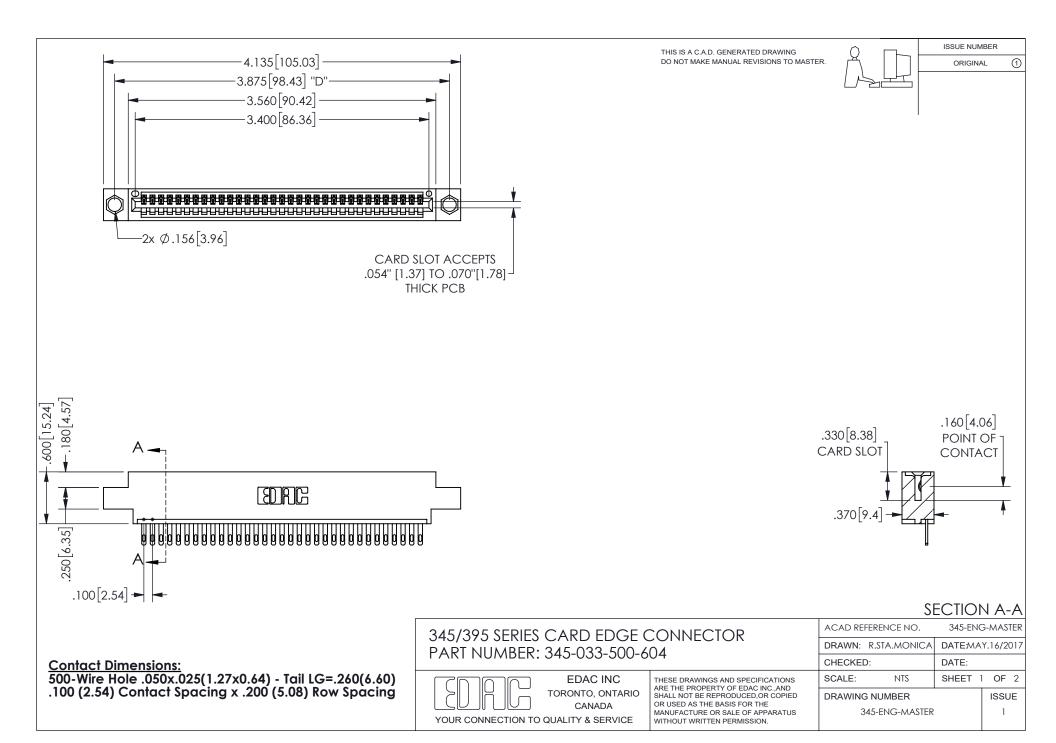

ISSUE NUMBER ORIGINAL

1









**Contact Code 558** 

Contact Code 559

Contact Code 560

INSULATOR MATERIAL: THERMOPLASTIC POLYESTER, UL 94V-0 DAP MATERIAL AVAILABLE UPON REQUEST

CONTACT MATERIAL; COPPER ALLOY

CONTACT PLATING: GOLD ON THE MATING AREA, TIN PLATING ON THE CONTACT TAILS, NICKEL UNDERPLATE

## 345/395 SERIES CARD EDGE CONNECTOR CONTACT CODE 555,556,558,559,560 DIMENSIONS

YOUR CONNECTION TO QUALITY & SERVICE

**EDAC INC** TORONTO, ONTARIO CANADA

THESE DRAWINGS AND SPECIFICATIONS ARE THE PROPERTY OF EDAC INC.,AND SHALL NOT BE REPRODUCED, OR COPIED OR USED AS THE BASIS FOR THE MANUFACTURE OR SALE OF APPARATUS WITHOUT WRITTEN PERMISSION.

| ACAD REFERENCE NO.  | 345-ENG-MASTER   |
|---------------------|------------------|
| DRAWN: R.STA.MONICA | DATE:MAY.16/2017 |
| C