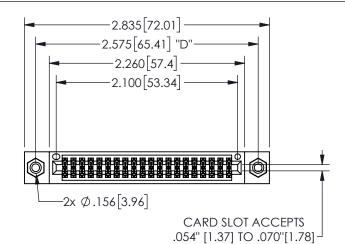

## 345/395 SERIES CARD EDGE CONNECTOR PART NUMBER: 345-040-523-208

YOUR CONNECTION TO QUALITY & SERVICE

**EDAC INC** TORONTO, ONTARIO CANADA

THESE DRAWINGS AND SPECIFICATIONS ARE THE PROPERTY OF EDAC INC.,AND SHALL NOT BE REPRODUCED,OR COPIED OR USED AS THE BASIS FOR THE MANUFACTURE OR SALE OF APPARATUS WITHOUT WRITTEN PERMISSION.

| 02011011717         |                  |  |  |
|---------------------|------------------|--|--|
| ACAD REFERENCE NO.  | 345-ENG-MASTER   |  |  |
| DRAWN: R.STA.MONICA | DATE:MAY.16/2017 |  |  |
| CHECKED:            | DATE:            |  |  |
| SCALE: NTS          | SHEET 1 OF 2     |  |  |
| DRAWING NUMBER      | ISSUE            |  |  |
| 345-ENG-MASTER      | 1                |  |  |