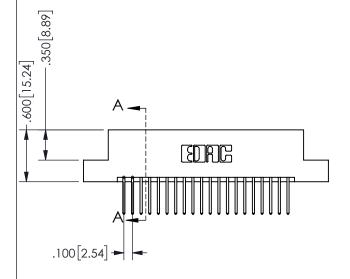

.160 4.06 .330[8.38] POINT OF CARD SLOT CONTACT .370 9.4

SECTION A-A

ORIGINAL 1

ISSUE NUMBER

**Contact Code 558** 

Contact Code 559

**Contact Code 560** 

INSULATOR MATERIAL: THERMOPLASTIC POLYESTER, UL 94V-0 DAP MATERIAL AVAILABLE UPON REQUEST

CONTACT MATERIAL; COPPER ALLOY CONTACT PLATING: GOLD ON THE MATING AREA, TIN PLATING ON THE CONTACT TAILS, NICKEL UNDERPLATE

345/395 SERIES CARD EDGE CONNECTOR CONTACT CODE 555,556,558,559,560 DIMENSIONS

YOUR CONNECTION TO QUALITY & SERVICE

**EDAC INC** TORONTO, ONTARIO CANADA

THESE DRAWINGS AND SPECIFICATIONS ARE THE PROPERTY OF EDAC INC.,AND SHALL NOT BE REPRODUCED, OR COPIED OR USED AS THE BASIS FOR THE MANUFACTURE OR SALE OF APPARATUS WITHOUT WRITTEN PERMISSION.

| ACAD REFERENCE NO.  | 345-ENG-MASTER   |        |  |
|---------------------|------------------|--------|--|
| DRAWN: R.STA.MONICA | DATE:MAY.16/2017 |        |  |
| CHECKED:            | DATE:            |        |  |
| SCALE: 1:1          | SHEET            | 2 OF 2 |  |
| DRAWING NUMBER      |                  | ISSUE  |  |
| 345-ENG-MASTER      |                  | 1      |  |