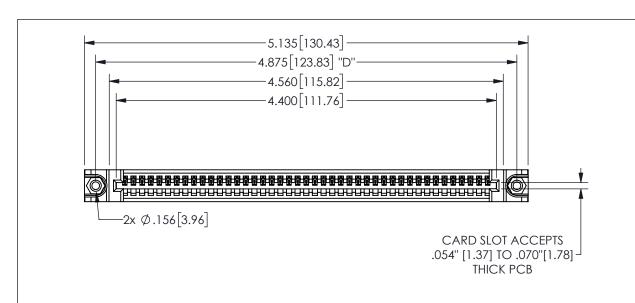

THIS IS A C.A.D. GENERATED DRAWING DO NOT MAKE MANUAL REVISIONS TO MASTER.

ISSUE NUMBER ORIGINAL

-.180[4.57] 600 15.24 .250[6.35] .100 [2.54]

.160 4.06 .330[8.38] POINT OF **CARD SLOT** CONTACT .370 9.4

<u>Contact Dimensions:</u> 544-Wire Wrap .050x.025(1.27x0.64) - Tail LG=.750(19.05)

.100 (2.54) Contact Spacing x .200 (5.08) Row Spacing

345/395 SERIES CARD EDGE CONNECTOR PART NUMBER: 345-043-544-688

YOUR CONNECTION TO QUALITY & SERVICE

**EDAC INC** TORONTO, ONTARIO CANADA

THESE DRAWINGS AND SPECIFICATIONS ARE THE PROPERTY OF EDAC INC.,AND SHALL NOT BE REPRODUCED, OR COPIED OR USED AS THE BASIS FOR THE MANUFACTURE OR SALE OF APPARATUS WITHOUT WRITTEN PERMISSION.

SECTION A-A

ISSUE NUMBER ORIGINAL

1

**Contact Code 558** 

Contact Code 559

**Contact Code 560** 

INSULATOR MATERIAL: THERMOPLASTIC POLYESTER, UL 94V-0 DAP MATERIAL AVAILABLE UPON REQUEST

CONTACT MATERIAL; COPPER ALLOY

CONTACT PLATING: GOLD ON THE MATING AREA, TIN PLATING ON THE CONTACT TAILS, NICKEL UNDERPLATE