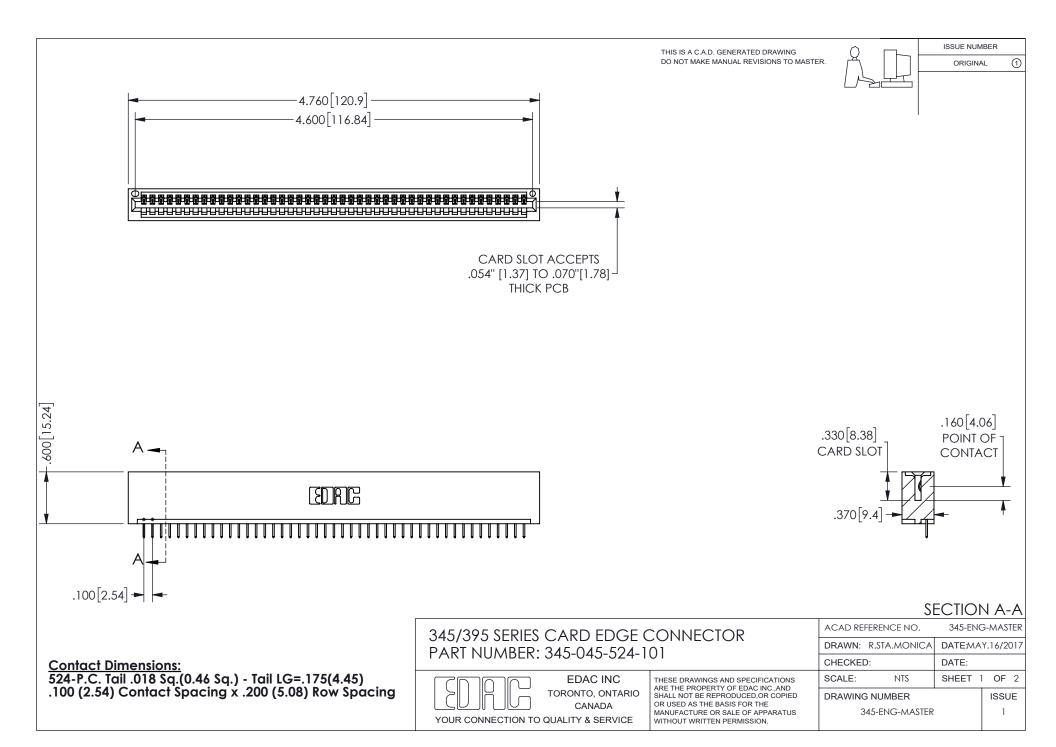

ISSUE NUMBER ORIGINAL

1









**Contact Code 558** 

Contact Code 559

Contact Code 560

INSULATOR MATERIAL: THERMOPLASTIC POLYESTER, UL 94V-0 DAP MATERIAL AVAILABLE UPON REQUEST

CONTACT MATERIAL; COPPER ALLOY

CONTACT PLATING: GOLD ON THE MATING AREA, TIN PLATING ON THE CONTACT TAILS, NICKEL UNDERPLATE

## 345/395 SERIES CARD EDGE CONNECTOR CONTACT CODE 555,556,558,559,560 DIMENSIONS

YOUR CONNECTION TO QUALITY & SERVICE

**EDAC INC** TORONTO, ONTARIO CANADA

THESE DRAWINGS AND SPECIFICATIONS ARE THE PROPERTY OF EDAC INC.,AND SHALL NOT BE REPRODUCED, OR COPIED OR USED AS THE BASIS FOR THE MANUFACTURE OR SALE OF APPARATUS WITHOUT WRITTEN PERMISSION.

| ACAD REFERENCE NO.  | 345-ENG-MASTER   |
|---------------------|------------------|
| DRAWN: R.STA.MONICA | DATE:MAY.16/2017 |
| C