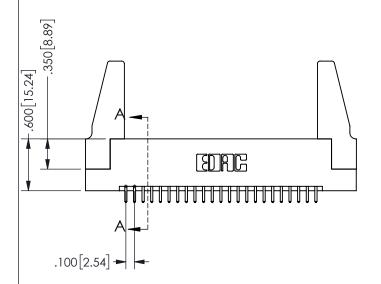

THIS IS A C.A.D. GENERATED DRAWING -3.135[79.63] -DO NOT MAKE MANUAL REVISIONS TO MASTER. -2.875[73.03] "D" -2.560 65.02 2.400 60.96

ISSUE NUMBER ORIGINAL

-2x Ø.156[3.96]

CARD SLOT ACCEPTS .054" [1.37] TO .070"[1.78] <sup>\(\)</sup> THICK PCB

> .160 4.06 .330[8.38] POINT OF CARD SLOT CONTACT .370 9.4

## <u>Contact Dimensions:</u> 521-P.C. Tail .025 Sq.(0.64 Sq.) - Tail LG=.150(3.81) .100 (2.54) Contact Spacing x .200 (5.08) Row Spacing

345/395 SERIES CARD EDGE CONNECTOR PART NUMBER: 345-046-521-288