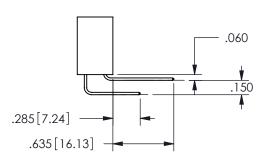

## -.350[8.89] .600[15.24] EDRG .100[2.54]

<u>Contact Dimensions:</u>
555-Extender Board Bend (Code 500 Contacts)
See Sheet 2 for Contact Code 555, 556, 558, 559, 560 **Dimensions** 

| 345/395 SERIES CARD EDGE CONNECTOR |
|------------------------------------|
| PART NUMBER: 345-048-555-204       |