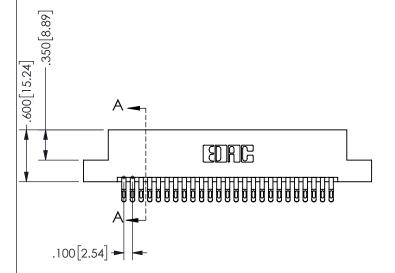

-3.335[84.71] -3.075[78.11] "D' 2.760 70.1 2.600 [66.04] -2x Ø.156[3.96] CARD SLOT ACCEPTS .054" [1.37] TO .070"[1.78] <sup>\( \)</sup> THICK PCB

THIS IS A C.A.D. GENERATED DRAWING DO NOT MAKE MANUAL REVISIONS TO MASTER.

ISSUE NUMBER ORIGINAL

.160 4.06 .330[8.38] POINT OF CARD SLOT CONTACT

<u>Contact Dimensions:</u>
555-Extender Board Bend (Code 500 Contacts)
See Sheet 2 for Contact Code 555, 556, 558, 559, 560 **Dimensions** 

345/395 SERIES CARD EDGE CONNECTOR PART NUMBER: 345-050-555-208

YOUR CONNECTION TO QUALITY & SERVICE

**EDAC INC** TORONTO, ONTARIO CANADA

THESE DRAWINGS AND SPECIFICATIONS ARE THE PROPERTY OF EDAC INC.,AND SHALL NOT BE REPRODUCED, OR COPIED OR USED AS THE BASIS FOR THE MANUFACTURE OR SALE OF APPARATUS WITHOUT WRITTEN PERMISSION.