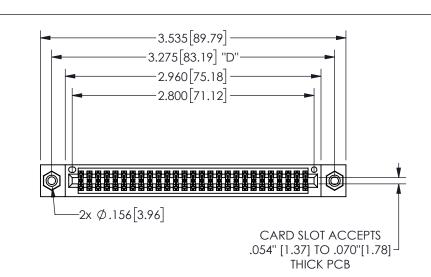

345/395 SERIES CARD EDGE CONNECTOR PART NUMBER: 345-054-540-508

YOUR CONNECTION TO QUALITY & SERVICE

**EDAC INC** TORONTO, ONTARIO CANADA

THESE DRAWINGS AND SPECIFICATIONS ARE THE PROPERTY OF EDAC INC.,AND SHALL NOT BE REPRODUCED,OR COPIED OR USED AS THE BASIS FOR THE MANUFACTURE OR SALE OF APPARATUS WITHOUT WRITTEN PERMISSION.

| •                   |                  |
|---------------------|------------------|
| ACAD REFERENCE NO.  | 345-ENG-MASTER   |
| drawn: R.STA.MONICA | DATE:MAY.16/2017 |
| CHECKED:            | DATE:            |
| SCALE: NTS          | SHEET 1 OF 2     |
| DRAWING NUMBER      | ISSUE            |