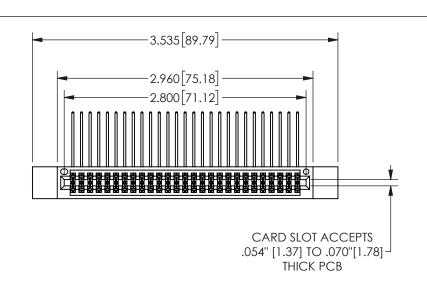

## .240[6.1] .600[15.24] 250 [6.35] .100[2.54]

<u>Contact Dimensions:</u>
558-90 Degree Bend (Code 541 Contacts)
See Sheet 2 for Contact Code 555, 556, 558, 559, 560 **Dimensions** 

345/395 SERIES CARD EDGE CONNECTOR PART NUMBER: 345-054-558-512