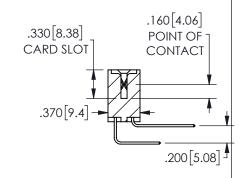

SECTION A-A

ISSUE NUMBER ORIGINAL

1

**Contact Code 558** 

Contact Code 559

**Contact Code 560** 

INSULATOR MATERIAL: THERMOPLASTIC POLYESTER, UL 94V-0

DAP MATERIAL AVAILABLE UPON REQUEST

CONTACT MATERIAL; COPPER ALLOY

CONTACT PLATING: GOLD ON THE MATING AREA, TIN PLATING ON THE CONTACT TAILS, NICKEL UNDERPLATE

345/395 SERIES CARD EDGE CONNECTOR CONTACT CODE 555,556,558,559,560 DIMENSIONS