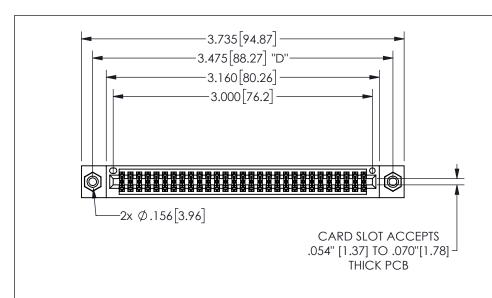

## 345/395 SERIES CARD EDGE CONNECTOR CONTACT CODE 555,556,558,559,560 DIMENSIONS

YOUR CONNECTION TO QUALITY & SERVICE

**EDAC INC** TORONTO, ONTARIO CANADA

THESE DRAWINGS AND SPECIFICATIONS ARE THE PROPERTY OF EDAC INC.,AND SHALL NOT BE REPRODUCED, OR COPIED OR USED AS THE BASIS FOR THE MANUFACTURE OR SALE OF APPARATUS WITHOUT WRITTEN PERMISSION.