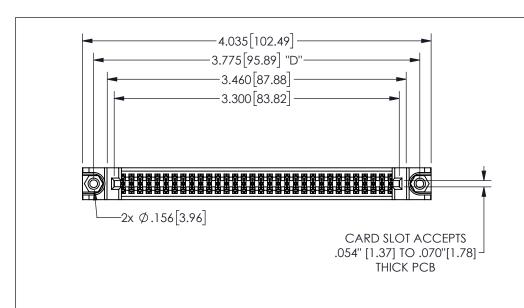

THIS IS A C.A.D. GENERATED DRAWING DO NOT MAKE MANUAL REVISIONS TO MASTER.

ISSUE NUMBER

1

ORIGINAL

.160 4.06 .330[8.38] POINT OF CARD SLOT CONTACT .370 9.4

.240[6.1] .600[15.24] 250 [6.35] .100[2.54]

<u>Contact Dimensions:</u>
524-P.C. Tail .018 Sq.(0.46 Sq.) - Tail LG=.175(4.45)
.100 (2.54) Contact Spacing x .200 (5.08) Row Spacing

345/395 SERIES CARD EDGE CONNECTOR PART NUMBER: 345-064-524-588

YOUR CONNECTION TO QUALITY & SERVICE

**EDAC INC** TORONTO, ONTARIO CANADA

THESE DRAWINGS AND SPECIFICATIONS ARE THE PROPERTY OF EDAC INC.,AND SHALL NOT BE REPRODUCED,OR COPIED OR USED AS THE BASIS FOR THE MANUFACTURE OR SALE OF APPARATUS WITHOUT WRITTEN PERMISSION.