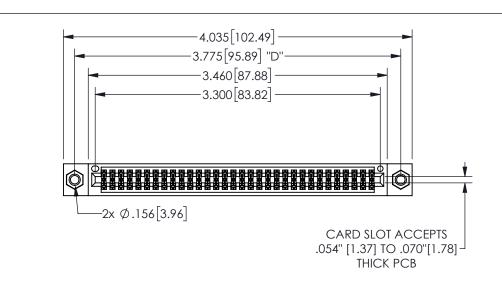

345/395 SERIES CARD EDGE CONNECTOR PART NUMBER: 345-064-541-207

YOUR CONNECTION TO QUALITY & SERVICE

**EDAC INC** TORONTO, ONTARIO CANADA

THESE DRAWINGS AND SPECIFICATIONS ARE THE PROPERTY OF EDAC INC.,AND SHALL NOT BE REPRODUCED,OR COPIED OR USED AS THE BASIS FOR THE MANUFACTURE OR SALE OF APPARATUS WITHOUT WRITTEN PERMISSION.