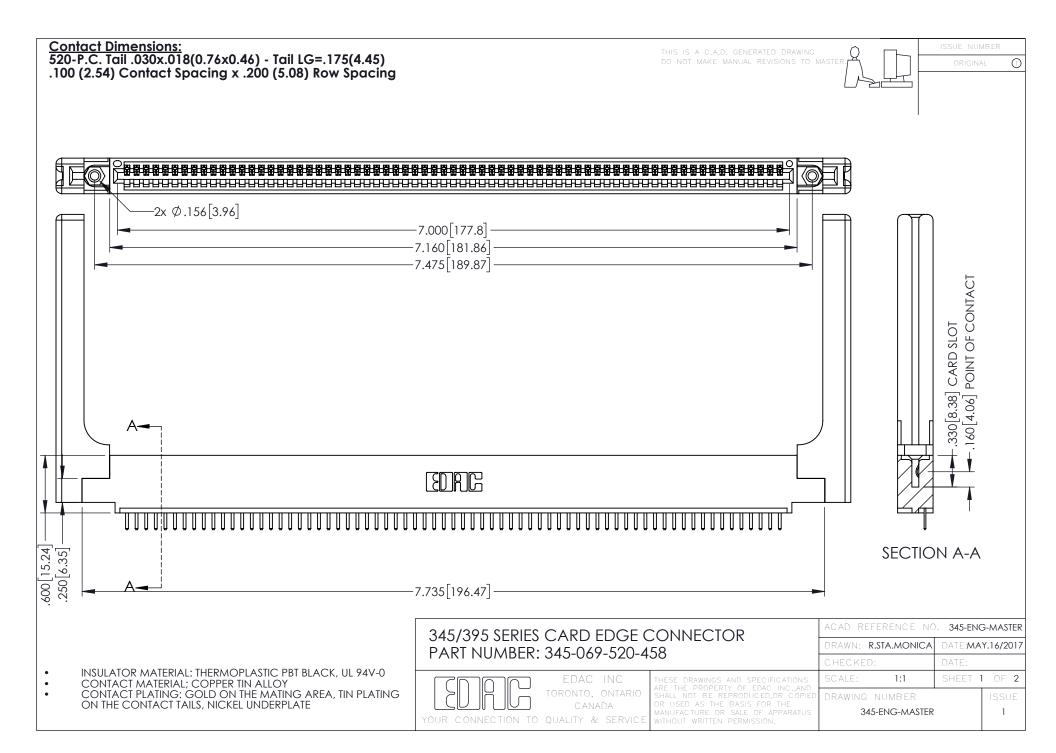

**Contact Code 558** 

Contact Code 559

**Contact Code 560** 

INSULATOR MATERIAL: THERMOPLASTIC POLYESTER, UL 94V-0

DAP MATERIAL AVAILABLE UPON REQUEST

CONTACT MATERIAL; COPPER ALLOY CONTACT PLATING: GOLD ON THE MATING AREA, TIN PLATING ON THE CONTACT TAILS, NICKEL UNDERPLATE